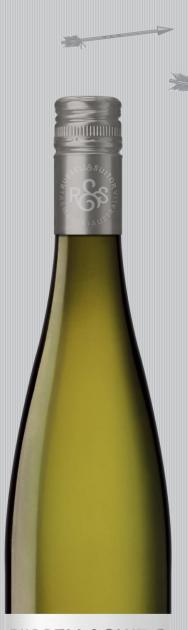

## RUSSELL&SUIToR

TASMANIA · AUSTRALIA

RIESLING • 2022 TASMANIA • AUSTRALIA

COLOUR

Pale green straw

NOSE

Citrus and spice

PALATE

A tight, crunchy palate with distinct cool climate Riesling characteristics

WINEMAKING

Harvested in April, fruit was crushed and destemmed to press and cold settled, acids were normal for this Riesling. Settled juice was warmed and inoculated in stainless and fermented at 14 - 15 degrees until dry.