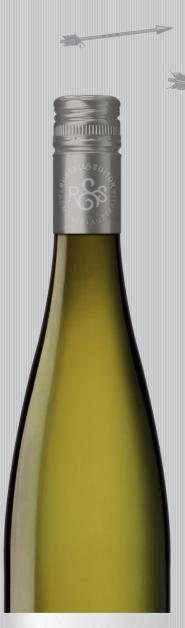

## RUSSELL&SUIToR

TASMANIA · AUSTRALIA

RIESLING • 2021 TASMANIA • AUSTRALIA

COLOUR

Pale green straw

NOSE

Citrus and spice

PALATE

A tight, crunchy palate with distinct cool climate Riesling characters

WINEMAKING

Harvested in April, fruit was crushed and destemmed to press and cold settled, acids were normal for this Riesling. Settled juice was warmed and inoculated in stainless and fermented at 14 - 15 °C until dry.