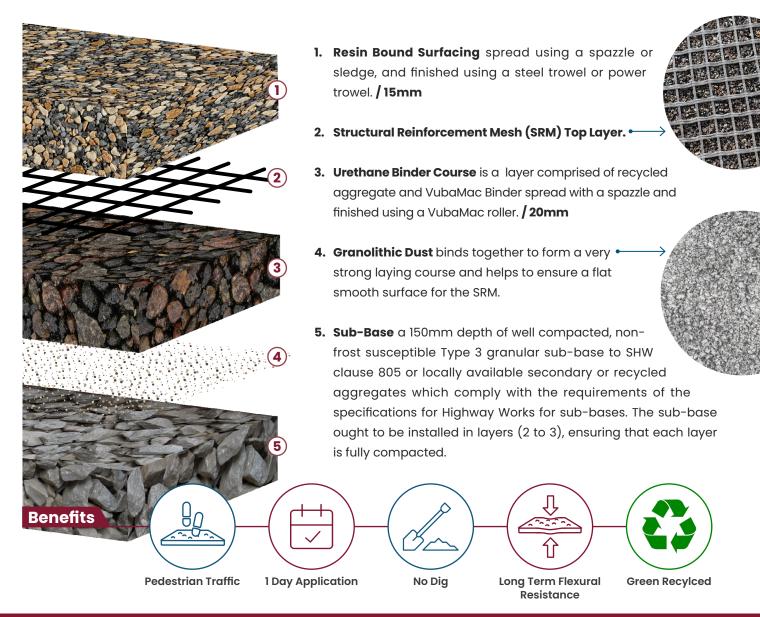

## Pedestrian Load Bearing Environmentally Friendly "No Dig" Base, Formulated and Patented to Create a Highly Strong Monolithic Resin Surface.

Our VubaMac is made up of 3 different layers to create an environmentally friendly "No Dig" base suitable for pedestrian traffic. Using Vuba's SRM (Structural Reinforcement Mesh), VubaMac Resin and a Recycled Aggregate with a traditional Vuba Resin Bound Surfacing as the surface course. The product allows for Resin Bound Surfacing to be laid onto an MOT base rather than traditional methods of using Asphalt or Concrete for example. VubaMac is also SUDS compliant and suitable for Tree Root Protection Areas.