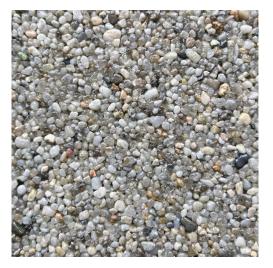

Aggregate Name: Silver Pearl Quartz Sizes Available: 1-3mm, 2-5mm

Material: Quartz Product Description: Pale grey aggregate, angular in shape