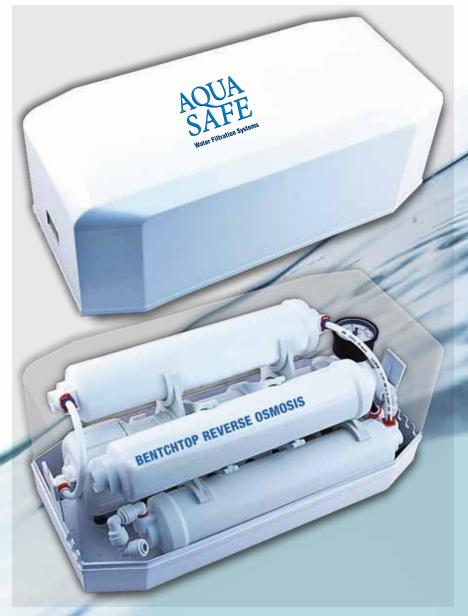

Benchtop Reverse
Osmosis Water Filter

**Water Filtration Systems** 

So Fresh So Pure So Safe...

Complete Benchtop Reverse Osmosis Drinking Water Filter System

4 Stage Filtration • Your Water is Filtered to 0.0005 Micron
Easy Do It Yourself Installation • No Plumber Required Your System is Portable
• Connects to Kitchen or Laundry Tap • National Sales Support
Free Annual Cartridge Reminders Optional
Standard 3 Year Warranty with Free 10 Year Warranty Option

# BTR04 - 4 Stage Countertop Reverse Osmosis System

The Aqua Safe BTRO4 system mechanically filters out harmful cysts such as Giardia and Cryptosporidium while removing bacteria, viruses, chloramine, THMs, pesticides, herbicides, insecticides, fluoride, chlorine, heavy metals and other chemicals. Our unique cartridge design, multi stage filtration and coconut shell carbon ensure a superior taste and quality. Filter cartridge life 12 months, Membrane 5 years.