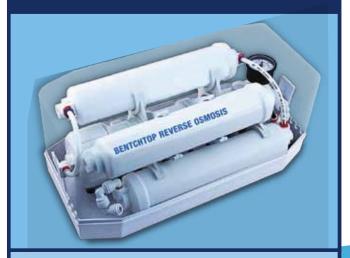

# BTR04 - 4 Stage Countertop Reverse Osmosis System

The Aqua Safe BTRO4 system mechanically filters out harmful cysts such as Giardia and Cryptosporidium while removing bacteria, viruses, chloramine, THMs, pesticides, herbicides, insecticides, fluoride, chlorine, heavy metals and other chemicals. Our unique cartridge design, multi stage filtration and coconut shell carbon ensure a superior taste and quality. Filter cartridge life 12 months, Membrane 5 years.

### **4 STAGE FILTRATION**