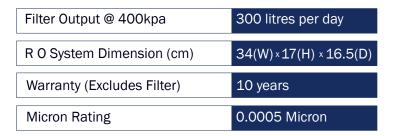

### STAGE (3)

ULTRAFINE TFC RO MEMBRANE (300 LTRS PER DAY @ 400kpa)

WATER FILTERED DOWN TO - 0.0005 MICRONS