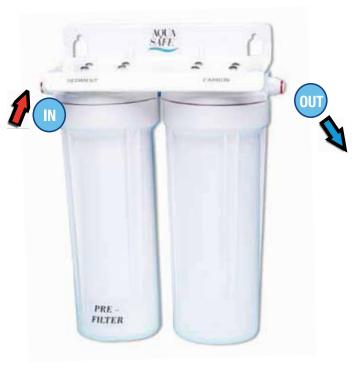

### **PLUMBING OPTIONS**

# **AQUA SAFE SUPERIOR CARTRIDGE DESIGN**

The Aqua Safe AS200 Twin Underbenchilter system mechanically filters out harmful cysts such as Giardia and Cryptosporidium while reducing or remove bacteria, chlorine and heavy metals. Our unique cartridge design, multi staffiltration and premium coconut shell carbon ensure a superior taste and quality Filter cartridge life - 12 months