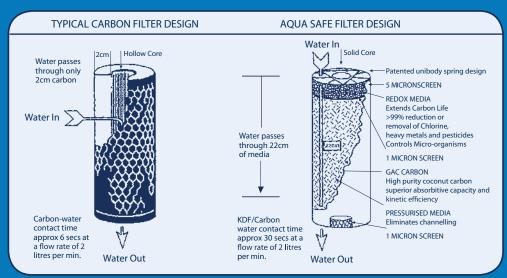

### **AQUA SAFE CARTRIDGE**

# **AQUA SAFE SUPERIOR CARTRIDGE DESIGN**

The Aqua Safe AS200 Twin Underbenchilter system mechanically filters out harmful cysts such as Giardia and Cryptosporidium while reducing or remove bacteria, chlorine and heavy metals. Our unique cartridge design, multi staffiltration and premium coconut shell carbon ensure a superior taste and quality Filter cartridge life - 12 months