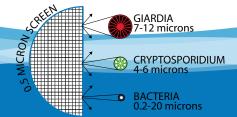

### STAGE 1

0.5 Micron Pre Filter to remove: Parasites, Giardia, Cryptosporidium, Bacteria, E-Coli Bacteria, Salmonella, Cholera, Sediment, Dirt, Rust.