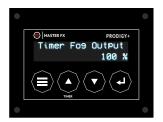

#### SETTINGS

**Waiting Time Set:** The interval of time between each fog output while using timer operation. Time allowed ranges between 1 - 360 seconds.

**Timer Fog Output:** The intensity of the fog output while using timer operation. Percent allowed ranges between 1-100%.