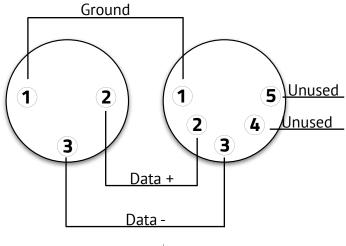

#### PRODIGY+

Presto, Cryo Burst: 242° Ground Clouds: 244°

Classic, Code 6, Code 6 Platinum: 266°

**DMX512:** The Prodigy Series is equipped with DMX operation and utilizes one channel. Simply set the address for your external DMX controller to control fogger. (see below for DMX pin layout)