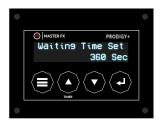

#### SETTINGS

**Waiting Time Set:** The interval of time between each fog output while using timer operation. Time allowed ranges between 1 - 360 seconds.

**Timer Fog Output:** The intensity of the fog output while using timer operation. Percent allowed ranges between 1-100%.