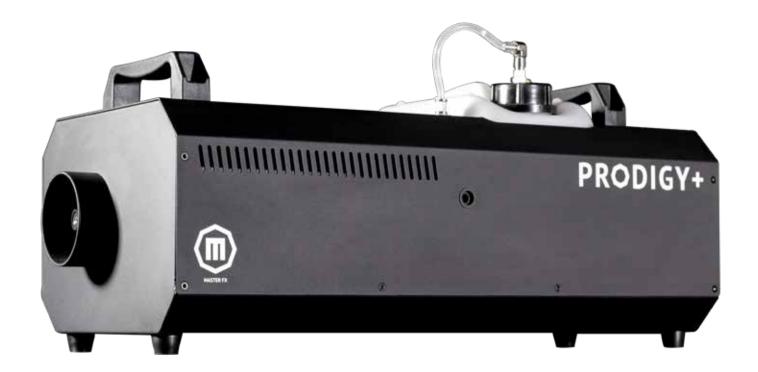

## PRODIGY USER MANUAL

#### THANK YOU FOR YOUR PURCHASE!

# PRODIGY | SERIES

#### INDEX

| Unpacking & Inspection | Page 2 |
|------------------------|--------|
| Production Dimensions  | Page 3 |
| Safety Information     | Page 4 |
| Operation              | Page 5 |
| Settings               | Page 6 |
| DMX Diagram            | Page 7 |
| Warranty Information   | Page 8 |

#### UNPACKING & INSPECTION

Upon receiving your Prodigy or Prodigy Plus, promptly open the package and carefully remove contents to verify all components are accounted for and have been shipped and handled with care. If any parts are damaged or missing, notify your Master FX dealer.

Packing list includes, but is not limited to:

- (1) Prodigy or Prodigy+ Unit
- (1) Neutrik PowerCon TRUE1 Power Cable
  - (1) 4 Lit