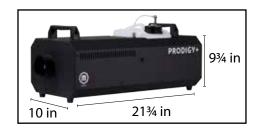

ion     | Page 4 |
| Operation              | Page 5 |
| Settings               | Page 6 |
| DMX Diagram            | Page 7 |
| Warranty Information   | Page 8 |

#### UNPACKING & INSPECTION

Upon receiving your Prodigy or Prodigy Plus, promptly open the package and carefully remove contents to verify all components are accounted for and have been shipped and handled with care. If any parts are damaged or missing, notify your Master FX dealer.

Packing list includes, but is not limited to:

- (1) Prodigy or Prodigy+ Unit
- (1) Neutrik PowerCon TRUE1 Power Cable
  - (1) 4 Liter Container
  - (1) Quick Connect Hose Set Up
  - (1) Mounting Bracket (*optional*)
  - (1) Wireless Remote (optional)
    - (1) Wired Remote (optional)

### DIMENSIONS & OVERVIEW

## **PRODIGY**







### PRODIGY+







#### SAFETY



Please read the following information very carefully before operating your machine. This article contains important details regarding set up, usage, and maintenance. Failure to abide by all warning labels and instructions may result in personal harm, machine malfunction, and a void in warranty.



Persons with asthma or allergic sensitiviy may experience irritation, discomfort, or other allergic symptoms when exposed to artificially produced fog. Please allow sufficent air circulation around machine at all times.



Prior to connecting power to your Prodigy, verify the machine's operating voltage matches your provided voltage, failure to do so may cause internal damage and a void in warranty.



Once unit is properly powered and operating, beware of hot surface. Do not