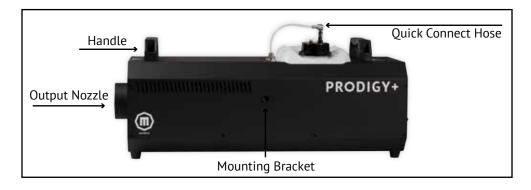

Packing list includes, but is not limited to:

- (1) Prodigy or Prodigy+ Unit
- (1) Neutrik PowerCon TRUE1 Power Cable
  - (1) 4 Liter Container
  - (1) Quick Connect Hose Set Up
  - (1) Mounting Bracket (*optional*)
  - (1) Wireless Remote (optional)
    - (1) Wired Remote (optional)

#### OPERATIONS

- **1.)** Place the Prodigy on a flat surface with at least 6 inches of open space around machine to allow for proper cooling. To avoid machine damage, remove 4 liter container before filling. **Use Master FX fluids only** (*Visit MasterFX.com to explore various types of densities and hang times*). Once full, return container to machine and use quick connect to attach hose. Next, connect the Neutrik Powercon TRUE1 to proper power supply. To determine suitable power requirements, please refer to the power ratings label on the back of your machine.
- **2.)** Using the rocker switch, turn power to "on". The OLED screen will read "Welcome to the Prodigy" (A) and the heat up process will begin. Please allow 5-7 minutes for the machine to reach operating temperature before proceeding, your progress will be available by percentage on control screen (B). When the screen reads "Prodigy is Ready to Fog" (C), you are ready to begin.