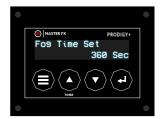

**Fogging Time Set:** The duration of fog output while using timer operation. Duration allowed ranges between 1-120 seconds.

**Run Previous Setting:** The Prodigys are equipped with a memory that saves your settings even after power down. To save your settings for next use, simply select "on".