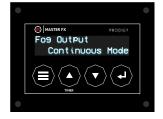

**Continuous Mode:** Constant fog output with no intervals. To achieve this, turn the Fog Output to one notch above 100%.