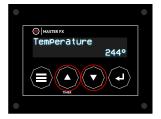

B

 $\mathcal{C}$ 

**TEMPERATURE SETTING:** The Prodigy Series is equipped with a temperature setting to ensure each fluid is optimally vaporized. To change the temperature, first make sure the machine is off. Press and hold the two arrow buttons, and turn the machine on. Dial in the temperature for the desired fluid, then hit enter.

Temperatres are listed below.

#### PRODIGY+

Presto, Cryo Burst: 242° Ground Clouds: 244°

Classic, Code 6, Code 6 Platinum: 266°

**DMX512:** The Prodigy Series is equipped with DMX operation and utilizes one channel. Simply set the address for your external DMX controller to control fogger. (see below for DMX pin layout)