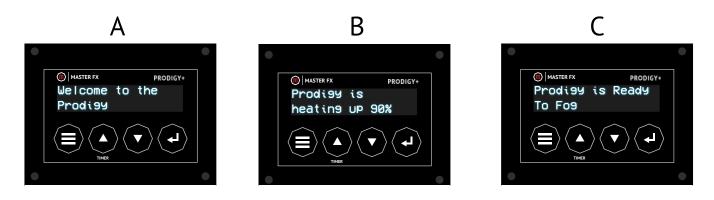

#### OPERATIONS

- **1.)** Place the Prodigy on a flat surface with at least 6 inches of open space around machine to allow for proper cooling. To avoid machine damage, remove 4 liter container before filling. **Use Master FX fluids only** (*Visit MasterFX.com to explore various types of densities and hang times*). Once full, return container to machine and use quick connect to attach hose. Next, connect the Neutrik Powercon TRUE1 to proper power supply. To determine suitable power requirements, please refer to the power ratings label on the back of your machine.
- **2.)** Using the rocker switch, turn power to "on". The OLED screen will read "Welcome to the Prodigy" (A) and the heat up process will begin. Please allow 5-7 minutes for the machine to reach operating temperature before proceeding, your progress will be available by percentage on control screen (B). When the screen reads "Prodigy is Ready to Fog" (C), you are ready to begin.