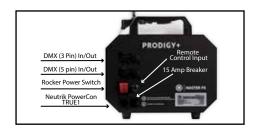

Prior to connecting power to your Prodigy, verify the machine's operating voltage matches your provided voltage, failure to do so may cause internal damage and a void in warranty.

Once unit is properly powered and operating, beware of hot surface. Do not set items on top of the machine and avoid contact with output nozzle. Always disconnect power when not in use.

#### PRODIGY+

Presto, Cryo Burst: 242° Ground Clouds: 244°

Classic, Code 6, Code 6 Platinum: 266°

**DMX512:** The Prodigy Series is equipped with DMX operation and utilizes one channel. Simply set the address for your external DMX controller to control fogger. (see below for DMX pin layout)