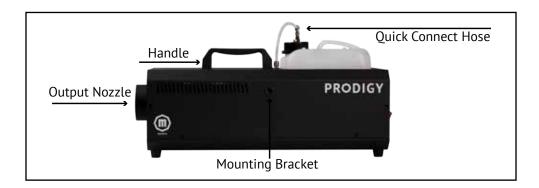

|
| Safety Information     | Page 4 |
| Operation              | Page 5 |
| Settings               | Page 6 |
| DMX Diagram            | Page 7 |
| Warranty Information   | Page 8 |

#### UNPACKING & INSPECTION

Upon receiving your Prodigy or Prodigy Plus, promptly open the package and carefully remove contents to verify all components are accounted for and have been shipped and handled with care. If any parts are damaged or missing, notify your Master FX dealer.

Packing list includes, but is not limited to:

- (1) Prodigy or Prodigy+ Unit
- (1) Neutrik PowerCon TRUE1 Power Cable
  - (1) 4 Liter Container
  - (1) Quick Connect Hose Set Up
  - (1) Mounting Bracket (*optional*)
  - (1) Wireless Remote (optional)
    - (1) Wired Remote (optional)

### DIMENSIONS & OVERVIEW

## **PRODIGY**







### PRODIGY+







#### SAFETY



Please read the following information very carefully before operating your machine. This article contains important details regarding set up, usage, and maintenance. Failure to abide by all warning labels and instructions may result in personal harm, machine malfunction, and a void in warranty.



Persons with asthma or allergic sensitiviy may experience irritation, discomfort, or other allergic symptoms when exposed to artificially produced fog. Please allow sufficent air circulation around machine at all times.



Prior to connecting power to your Prodigy, verify the machine's operating voltage matches your provided voltage, failure to do so may cause internal damage and a void in warranty.



Once unit is properly powered and operating, beware of