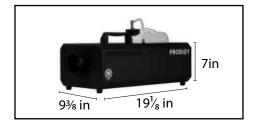

| Safety Information     | Page 4 |
| Operation              | Page 5 |
| Settings               | Page 6 |
| DMX Diagram            | Page 7 |
| Warranty Information   | Page 8 |

#### UNPACKING & INSPECTION

Upon receiving your Prodigy or Prodigy Plus, promptly open the package and carefully remove contents to verify all components are accounted for and have been shipped and handled with care. If any parts are damaged or missing, notify your Master FX dealer.

Packing list includes, but is not limited to:

- (1) Prodigy or Prodigy+ Unit
- (1) Neutrik PowerCon TRUE1 Power Cable
  - (1) 4 Liter Container
  - (1) Quick Connect Hose Set Up
  - (1) Mounting Bracket (*optional*)
  - (1) Wireless Remote (optional)
    - (1) Wired Remote (optional)

### DIMENSIONS & OVERVIEW

## **PRODIGY**







### PRODIGY+







#### SAFETY



Please read the following information very carefully before operating your machine. This article contains important details regarding set up, usage, and maintenance. Failure to abide by all warning labels and instructions may result in personal harm, machine malfunction, and a void in warranty.



Persons with asthma or allergic sensitiviy may experience irritation, discomfort, or other allergic symptoms when exposed to artificially produced fog. Please allow sufficent air circulation around machine at all times.



Prior to connecting power to your Prodigy, verify the machine's operating voltage matches your provided voltage, failure to do so may cause internal damage and a void in warranty.



Once unit is properly powered and operating, beware of h