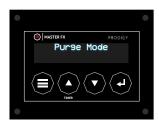

**3.)** Before proceeding, it is important to understand what each button and setting does. Please see the diagram below for button layout. To open settings, hit the menu button, scroll using the Up/Down arrows, and save your setting by pressing enter.

### SETTINGS / DMX DIAGRAM

**Fluid Sensor Set:** When active, the fluid sensor stops operation and prompts a message if your fluid tank runs empty (A). To rid this message you must refill the fluid, then press and hold the enter button for 3 seconds (B) to enter purge mode (C). When finished, you are ready for operation.