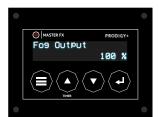

**Fog Output:** The intensity of fog when under manual operation. To initiate and end fog manually, simply press enter button to start and stop. While machine is running, you may control the output. Fog will be on continuous output until heating process is required again.