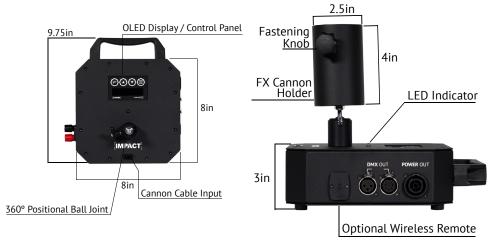

With its unparalleled ease of operation, limitless angles, and confetti options, this innovative unit is the goto choice for professionals who demand the very best. Whether you're aiming for a stunning visual effect or an unforgettable moment, the Impact FX Cannon Base Station delivers with 360° positioning, allowing you to customize every detail to perfection.

## **TECHNICAL SPECIFICATIONS**

Rated Voltage: 85-264vac Frequency: 50/60hz

Power Consumption: 345W/3amps









- · 24 V In
- · 3 & 5 Pin DMX
- · Switch Pack Mode
- · Wireless Remote
- · Power Through



Compatible Confetti Cannons: Impact Electric FX Cannons

# **OVERVIEW + DIMENSIONS**



weight: 8lbs

### **INCLUDED ITEMS**

- Removable Cannon Holster
- 5ft PowerCon True1 (16AWG)

#### RIGGING

- Mounting points: Bottom
- Universal mounting position
- Safety cable attachment point

## **OPTIONAL ACCESSORIES**

- Universal Mounting Brackets
- Wireless Remote
- Told Package (Holds 4x Impacts in Road Case)