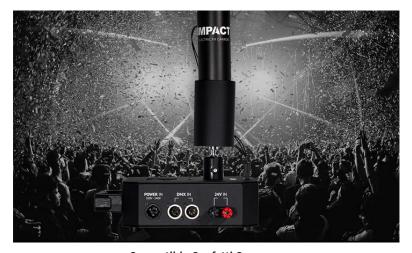

With its unparalleled ease of operation, limitless angles, and confetti options, this innovative unit is the goto choice for professionals who demand the very best. Whether you're aiming for a stunning visual effect or an unforgettable moment, the Impact FX Cannon Base Station delivers with 360° positioning, allowing you to customize every detail to perfection.

## **TECHNICAL SPECIFICATIONS**

Rated Voltage: 85-264vac Frequency: 50/60hz

Power Consumption: 345W/3amps

- · 24 V In
- · 3 & 5 Pin DMX
- · Switch Pack Mode
- · Wireless Remote
- · Power Through

Compatible Confetti Cannons: Impact Electric FX Cannons