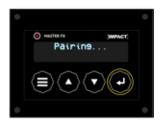

#### OPTIONAL REMOTE FUNCTION

Push and Hold either button for 10 seconds to pair the remote to the base station. The base station will beep when pairing is complete. For your safety, pairing is erased each time the basestation powers down. Pairing will need to be completed each time the unit powers. To fire with remote, hold the "A" button for 5 seconds. Press the "B" button to reset the firing to fire again.