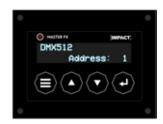

## **Button Layout**

#### **DMX MODE**

Ensure DMX controller values are set before powering the unit to avoid misfires. Using the Arrow buttons, select your preffered channel. Please see below for DMX diagram. When armed, the red LED indicator will blink continuously. When engaged, the red LED indicator will be stay constant. DO NOT insert FX Cannon while LED indicator is constant.