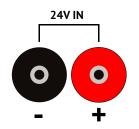

#### **24V OPERATION**

When operating via 24V, no mains power is required. To fire the FX Cannon, simply send voltage to the machine. Voltage should only be applied long enough to fire FX Cannon. For your safety do not send continuous voltage. LED indicator and OLED display are nonoperational when using 24v.