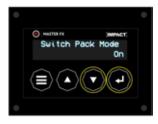

#### SWITCH PACK MODE

To activate Switch Pack Mode, press and hold the enter and down button upon startup. The screen will show a prompt, from there you can select on or off.
\*When operating via Switch Pack Mode, the Impact will fire as soon as the unit receives power. The red light will be illuminated and the screen will read "Confetti".