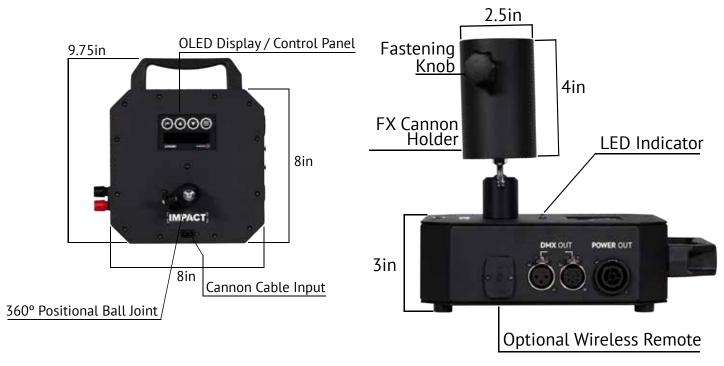

## SPECIFICATIONS / DIMENSIONS / OVERVIEW

Rated Voltage: 100-240V Frequency: 50/60hz Power Consumption: 300W Weight: 4lbs

## **Button Layout**