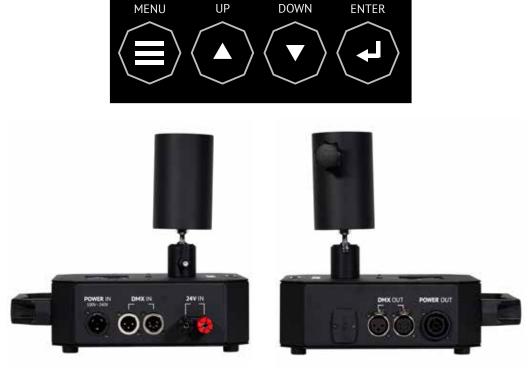

## **Button Layout**

#### **DMX MODE**

Ensure DMX controller values are set before powering the unit to avoid misfires. Using the Arrow buttons, select your preffered channel. Please see below for DMX diagram. When armed, the red LED indicator will blink continuously. When engaged, the red LED indicator will be stay constant. DO NOT insert FX Cannon while LED indicator is constant.