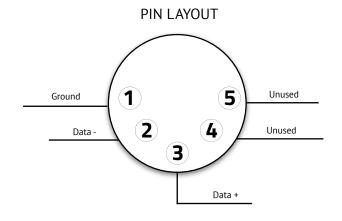

#### **DMX MODE**

Ensure DMX controller values are set before powering the unit to avoid misfires. Using the Arrow buttons, select your preffered channel. Please see below for DMX diagram. When armed, the red LED indicator will blink continuously. When engaged, the red LED indicator will be stay constant. DO NOT insert FX Cannon while LED indicator is constant.

| Channel | Value   | Funtion     |
|---------|---------|-------------|
| 1       | 0-126   | Unarmed     |
| 1       | 127-255 | Armed       |
| 2       | 0-126   | No Function |
| 2       | 127-255 | Fire Cannon |