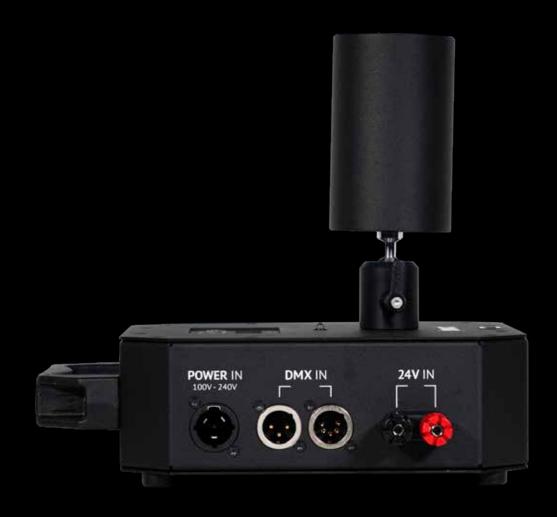

- (1) Impact Base Station
  - (1) Removable Tube
- (1) 4ft PowerCon True1
- (1) Wireless Remote (optional)

## SPECIFICATIONS / DIMENSIONS / OVERVIEW

Rated Voltage: 100-240V Frequency: 50/60hz Power Consumption: 300W Weight: 4lbs