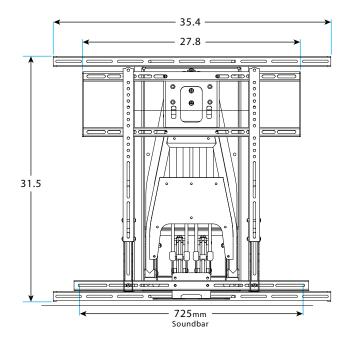

### MM750 SPECIFICATIONS

TV Weight Capacity: 30 - 125 pounds

TV Size: 55" – 100" diagonal Mount Weight: 67 pounds Steel Thickness: 3.5 – 5mm

**Overall Dimensions:** 35.4"w X 31.5"h X 8.25"d

**Maximum Lowering Distance: 30.5"** 

Flush-to-Wall Distance: 1.8"

Max Mantel Clearance\* 22"/19"

**Swivel:** 25° each way

**VESA Compliant:** Up to 600mm X 600mm