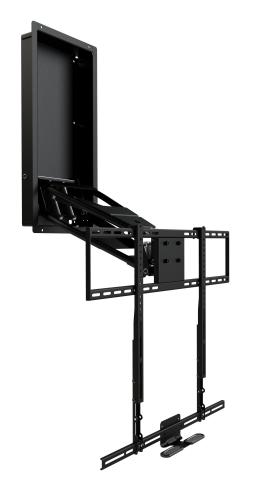

### MM750 SPECIFICATIONS

TV Weight Capacity: 30 - 125 pounds

TV Size: 55" – 100" diagonal Mount Weight: 67 pounds Steel Thickness: 3.5 – 5mm

**Overall Dimensions:** 35.4"w X 31.5"h X 8.25"d

**Maximum Lowering Distance: 30.5"** 

Flush-to-Wall Distance: 1.8"

Max Mantel Clearance\* 22"/19"

**Swivel:** 25° each way

**VESA Compliant:** Up to 600mm X 600mm

#### **Additional Components:**

**SIDE VIEW** 

- Horizontal Sound Bar Adapter
- Color-changing Heat-Sensitve Handles

<sup>\*</sup> Max mantel clearance: non-recessed/recessed