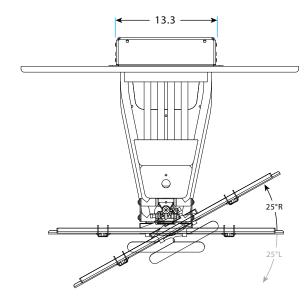

Flush-to-Wall Distance: 1.8"

Max Mantel Clearance\* 22"/19"

**Swivel:** 25° each way

**VESA Compliant:** Up to 600mm X 600mm