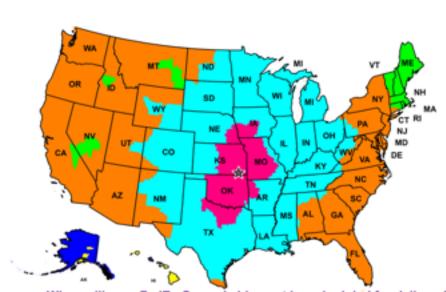

## Shipping from ZIP/Postal code: 67357

When will your FedEx Ground shipment be scheduled for delivery?

|                 | 1 Day                | 2 Days | 3 Days | 4 Days | 5 Days           | 6 Days           | 7+ Days |
|-----------------|----------------------|--------|--------|--------|------------------|------------------|---------|
| If picked up on | Will be delivered by |        |        |        |                  |                  |         |
| Monday          | Tue                  | Wed    | Thu    | Fri    | Mon®             | Tue®             | Wed"    |
| Tuesday         | Wed                  | Thu    | Fri    | Mon    | Tue®             | Wed®             | Thu*    |
| Wednesday       | Thu                  | Fri    | Mon    | Tue    | Wed <sup>©</sup> | Thu®             | Fri"    |
| Thursday        | Fri                  | Mon    | Tue    | Wed    | Thu <sup>®</sup> | Fri®             | Mon"    |
| Friday          | Mon                  | Tue    | Wed    | Thu    | Fri®             | Mon®             | Tue*    |
| Saturday        | Tue                  | Wed    | Thu    | Fri    | Mon®             | Tue®             | Wed*    |
| Sunday          | Tue                  | Wed    | Thu    | Fri    | Mon®             | Tue <sup>®</sup> | Wed*    |

The following week
Earliest possible delivery the following week
2018 FedEx. All rights reserved.

This map illustrates service schedules in business days as of April 2022 for FedEx Ground Shipments

The Service Maps and charts are a general representations of transit. For more accurate transit quotes visit <a href="Shipping Rates">Shipping Rates and Delivery Times</a> on fedex.com

## Please note:

- The map above is a general representation of transit times for FedEx Ground shipments to commercial destinations. In limited areas, transit times may differ between shipments to commercial and residential destinations. For specific transit time information from one ZIP/Postal code to another, please go to <u>Get Rates & Transit Times</u> under the Ship tab on fedex.com.
- FedEx Ground business days are Monday through Friday (excluding holidays). FedEx Home Delivery business days are Tuesday through Saturday (excluding holidays).