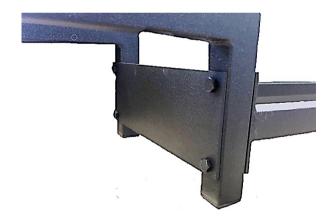

ASSEMBLY: Bolt 2 uprights to the 2 horizontal bars together with the bracket and bolts. Repeat for other side. See below.