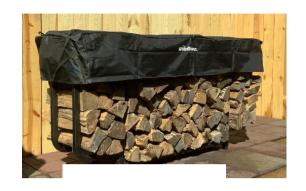

## The Woodhaven® 6' Courtyard™ Assembly Instructions





## **PARTS LIST**

- **4 WELDED UPRIGHTS**
- 2 WELDED HORIZONTALS
- 2 CONNECTOR END BRACKETS
- 8 BOLTS
- **8 FLANGE NUTS**

IMPORTANT PLACEMENT: To prevent the possibility of this product tipping over, it MUST be placed on a hard, level surface. <u>NEVER PLACE THIS RACK ON DIRT OR ANY OTHER UNSTABLE SURFACE</u>. <u>CHILDREN SHOULD NOT BE ALLOWED TO PLAY ON THE RACK</u>







ASSEMBLY: Bolt 2 uprights to the 2 horizontal bars together with the bracket and bolts. Repeat for other side. See below.



## FIREWOOD:

To find a firewood dealer in your area or to find more information about proper burning techniques and firewood information please visiwww.firewoodcenter.com.

**FEEDBACK:** We value your feedback. Visit us at www.firewoodracks.com/contact.html to leave any comments, suggestion