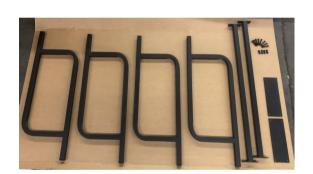

## **PARTS LIST**

- **4 WELDED UPRIGHTS**
- 2 WELDED HORIZONTALS
- 2 CONNECTOR END BRACKETS
- 8 BOLTS
- **8 FLANGE NUTS**

IMPORTANT PLACEMENT: To prevent the possibility of this product tipping over, it MUST be placed on a hard, level surface. <u>NEVER PLACE THIS RACK ON DIRT OR ANY OTHER UNSTABLE SURFACE</u>. <u>CHILDREN SHOULD NOT BE ALLOWED TO PLAY ON THE RACK</u>