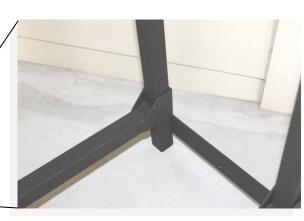

## 2' Fireside and 3' Woodhaven Assembly Instructions

All Woodhaven Firewood Racks are proudly made in the USA!

3' Woodhaven Firewood Rack

Find us on Facebook

2' Woodhaven Fireside Rack

Slide the horizontal bar over the upright as shown above. Repeat for other horizontal bar.

## IMPORTANT PLACEMENT: To prevent the possibility of this product tipping over, it MUST be placed on a hard level surface. **NEVER PLACE THIS ITEM ON DIRT OR OTHER UNSTABLE SURFACE. CONCRETE STEPPING STONES MAY BE USED TO CREATE A HARD, LEVEL SURFACE. NEVER ALLOW CHILDREN TO PLAY ON RACK.**