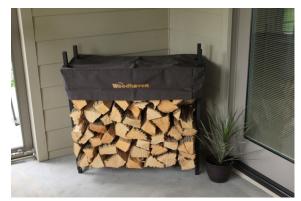

## 2' Fireside and 3' Woodhaven Assembly Instructions

All Woodhaven Firewood Racks are proudly made in the USA!

3' Woodhaven Firewood Rack

Find us on Facebook

2' Woodhaven Fireside Rack

Slide the horizontal bar over the upright as shown above. Repeat for other horizontal bar.

FULL COVERS are available at www.firewoodracks.com

FEEDBACK: We value your feedback. Visit us at www.firewoodracks.com/contact.html to leave any comments, suggestions or testimonials.

FIREWOOD: To find a firewood dealer in your area or to find more information about proper burning techniques and firewood information, please visit www.firewoodcenter.com