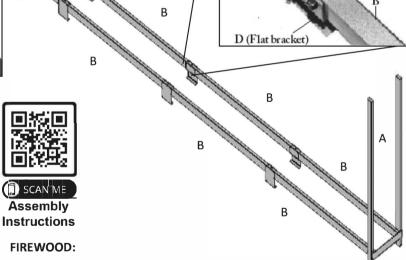

## Cord Woodhaven® Firewood Rack Assembly Instructions

**ASSEMBLY:** Connect the horizontal bottom tubes (B) using the bent outside bracket C, flat bracket D and the short bolts. The bent "foot" should face the inside of the rack with the bolts going through the bent bracket.

Next bolt the horizontal bottom section on the inside of the welded end section (A)-see inset. Slide the bolts through from the outside of the rack to give a nice, clean look. The nuts have a nylon insert to prevent them from working loose. The threaded side of the nut goes on first and will require (2) 7/16" wrenches to tighten. Do not over tighten.

## 1 Cord Woodhaven® Firewood Rack IMAGE DESCRIPTION QUANTITY REQUIRED Part Number WELDED END SECTION 2 Α HORIZONTAL BOTTOM TUBE 8 В BENT OUTSIDE BRACKET С ه م D FLAT INSIDE BRACKET 6 277777 LONG (2/12") SOLT Ε MATTA SHORT (1 3/4") BOLT 24 F

SELF LOCKING NUT

F (Short bolts)

C (Bent plate)