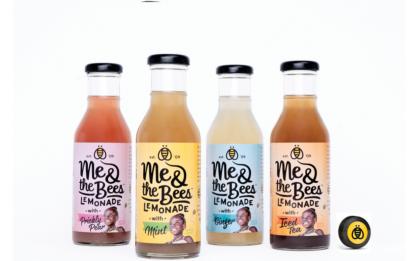

## **PRICKLY PEAR**

Ingredients: filtered water, lemon juice, honey, cane sugar, prickly pear, flaxseed, hibiscus, citrus pectin

#### **ICED TEA**

Ingredients: filtered water, lemon juice, honey, cane sugar, black tea, flaxseed

## MINT

Ingredients: filtered water, lemon juice, raw honey, cane sugar, spearmint, flaxseed

#### GINGER

Ingredients: filtered water, lemon juice, honey, cane sugar, ginger, flaxseed

This is the story of Me & The Bees. To be honest, I didn't always dream of befriending a bunch of honeybees. But two bee stings, Great Granny Helen's old family recipe and a little lemonade stand later, I got curious and got busy learning about bees. Turns out, bees are bigger than bugs. Our fuzzy friends are the littlest and biggest links in our food chain. And they need our help to stay busy, healthy and productive. That's why I use honey to make lemonade that tastes good and does good. Every sip spreads the buzz, and some of our profits even go to organizations working hard to help bees.