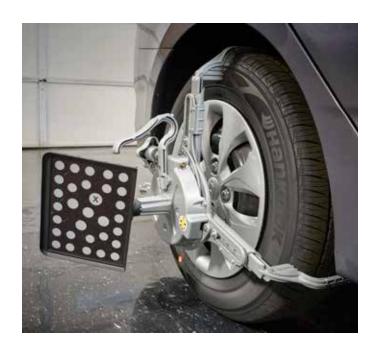

## *THE AC400 TOUCHLESS WHEEL CLAMPING SYSTEM OFFERS FAST, SECURE CLAMPING WITHOUT TOUCHING THE RIM.*

Fast and easy to use, the AC400 touchless wheel clamping system from Hofmann<sup>®</sup> provides secure clamping without touching the rim. This patented technology allows service technicians to receive accurate and repeatable results coupled with ease of use and durability.

## SECURE CLAMPING WITHOUT TOUCHING THE RIM

- Only the tire is contacted
- Clutch limited clamping force ensures accurate and repeatable results
- Durable and lightweight magnesium construction

## ADDITIONAL FEATURES

- The clamp only engages the tire, eliminating contact with the rim
- Single point adjustment knob adjusts to the full size range in just a few turns
- Patented self centering design allows measurement of cross diagonal and tire rolling radius to reveal collision damage and mismatched tire sizes
- Lightweight and durable design; drop tested cast magnesium construction eases the weight that users have to carry
- Secure clamping delivers accurate and highly repeatable results
- Clutch limited clamping force ensures consistent and secure attachment