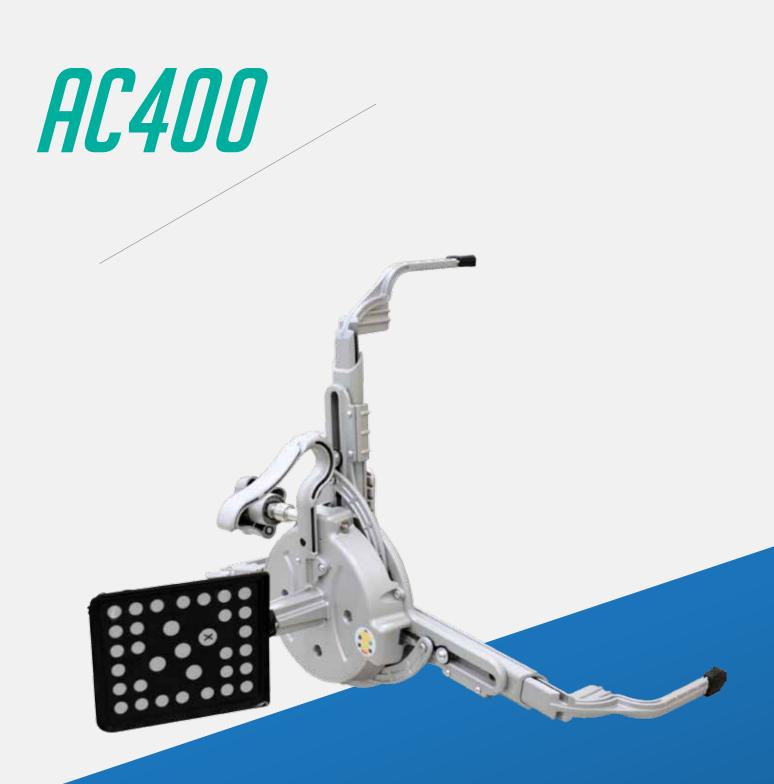

## *THE AC400 TOUCHLESS WHEEL CLAMPING SYSTEM OFFERS FAST, SECURE CLAMPING WITHOUT TOUCHING THE RIM.*

Fast and easy to use, the AC400 touchless wheel clamping system from Hofmann<sup>®</sup> provides secure clamping without touching the rim. This patented technology allows service technicians to receive accurate and repeatable results coupled with ease of use and durability.

## SECURE CLAMPING WITHOUT TOUCHING THE RIM

- Only the tire is contacted
- Clutch limited clamping force ensures accurate and repeatable results
- Durable and lightweight magnesium construction

## FAST AND EASY TO USE

- Clamping is accomplished with a single fast-action knob
- No accessories needed to accommodate the full range of tire sizes
- Large, comfortable handle allows ergonomic use
- XD targets are lighter and take up less space than previous designs

## ADDITIONAL FEATURES

- The clamp only engages the tire, eliminating contact with the rim
- Single point adjustment knob adjusts to the full size range in just a few turns
- Patented self centering design allows measurement of cross diagonal and tire rolling radius to reveal collision damage and mismatched tire sizes
- Lightweight and durable design; drop tested cast magnesium construction eases the weight that users have to carry
- Secure clamping delivers accurate and highly repeatable results
- Clutch limited clamping force ensures consistent and secure attachment