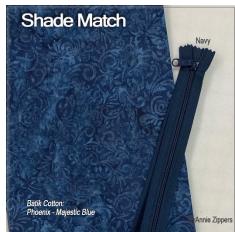

## The Match

We know how difficult it is to match fabrics with notions. All laptops and monitors show color differently. We hope this shade match color card will help. We will add images to this chart as we add or change our batik cotton collection and notions!

The images below are alphabetical by SewBatik Fabric COLOR name printed in the lower left corner of each image.

The Shade Match images below are only suggested color matches of our batik cotton and the ByAnnie products. We placed 24" zippers on each fabric. We include an additional product cross reference on page 3.