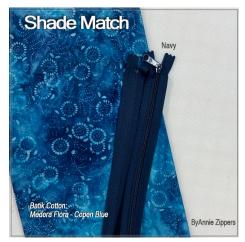

## The Match

We know how difficult it is to match fabrics with notions. All laptops and monitors show color differently. We hope this shade match color card will help. We will add images to this chart as we add or change our batik cotton collection and notions!

The images below are alphabetical by SewBatik Fabric COLOR name printed in the lower left corner of each image.

The Shade Match images below are only suggested color matches of our batik cotton and the ByAnnie products. We placed 24" zippers on each fabric. We include an additional product cross reference on page 3.