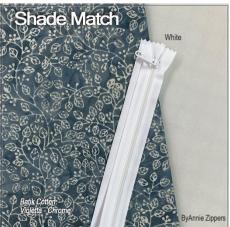

## The Match

We know how difficult it is to match fabrics with notions. All laptops and monitors show color differently. We hope this shade match color card will help. We will add images to this chart as we add or change our batik cotton collection and notions!

The images below are alphabetical by SewBatik Fabric COLOR name printed in the lower left corner of each image.

The Shade Match images below are only suggested color matches of our batik cotton and the ByAnnie products. We placed 24" zippers on each fabric. We include an additional product cross reference on page 3.