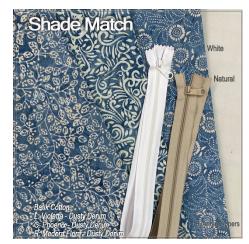

The images below are alphabetical by SewBatik Fabric COLOR name printed in the lower left corner of each image.

The Shade Match images below are only suggested color matches of our batik cotton and the ByAnnie products. We placed 24" zippers on each fabric. We include an additional product cross reference on page 3.