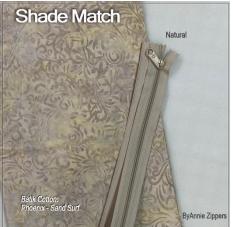

## The Match

We know how difficult it is to match fabrics with notions. All laptops and monitors show color differently. We hope this shade match color card will help. We will add images to this chart as we add or change our batik cotton collection and notions!

The images below are alphabetical by SewBatik Fabric COLOR name printed in the lower left corner of each image.

The Shade Match images below are only suggested color matches of our batik cotton and the ByAnnie products. We placed 24" zippers on each fabric. We include an additional product cross reference on page 3.