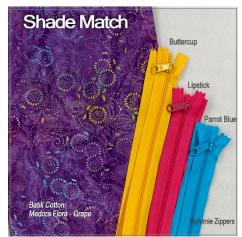

## The Match

We know how difficult it is to match fabrics with notions. All laptops and monitors show color differently. We hope this shade match color card will help. We will add images to this chart as we add or change our batik cotton collection and notions!

The images below are alphabetical by SewBatik Fabric COLOR name printed in the lower left corner of each image.

The Shade Match images below are only suggested color matches of our batik cotton and the ByAnnie products. We placed 24" zippers on each fabric. We include an additional product cross reference on page 3.