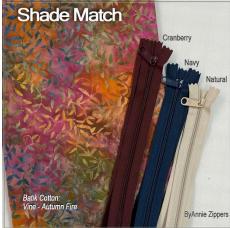

The images below are alphabetical by SewBatik Fabric COLOR name printed in the lower left corner of each image.

The Shade Match images below are only suggested color matches of our batik cotton and the ByAnnie products. We placed 24" zippers on each fabric. We include an additional product cross reference on page 3.