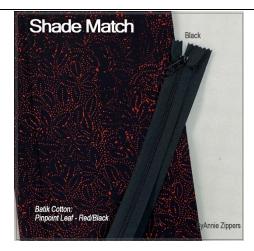

## The Match

We know how difficult it is to match fabrics with notions. All laptops and monitors show color differently. We hope this shade match color card will help. We will add images to this chart as we add or change our batik cotton collection and notions!

The images below are alphabetical by SewBatik Fabric COLOR name printed in the lower left corner of each image.

The Shade Match images below are only suggested color matches of our batik cotton and the ByAnnie products. We placed 24" zippers on each fabric. We include an additional product cross reference on page 3.