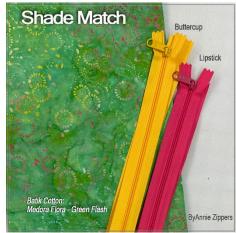

## The Match

We know how difficult it is to match fabrics with notions. All laptops and monitors show color differently. We hope this shade match color card will help. We will add images to this chart as we add or change our batik cotton collection and notions!

The images below are alphabetical by SewBatik Fabric COLOR name printed in the lower left corner of each image.

The Shade Match images below are only suggested color matches of our batik cotton and the ByAnnie products. We placed 24" zippers on each fabric. We include an additional product cross reference on page 3.