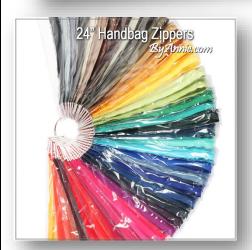

## SewBatik's ByAnnie Notion Inventory

| 24" Zipper    | 30" Zipper    | Fold-Over Elastic | Mesh          |
|---------------|---------------|-------------------|---------------|
| Black         | Black         | Black             | Black         |
| Blastoff Blue | Blastoff Blue | Blastoff Blue     | Blastoff Blue |
| Buttercup     | Buttercup     |                   |               |
| Cranberry     | Cranberry     |                   |               |
| Lipstick      | Lipstick      | Lipstick          | Lipstick      |
| Natural       |               |                   |               |
|               |               | Navy              | Navy          |
| Parrot Blue   | Parrot Blue   |                   |               |
|               | Pewter        | Pewter            | Pewter        |
| Turquoise     | Turquoise     | Turquoise         | Turquoise     |
| White         | White         | White             | White         |