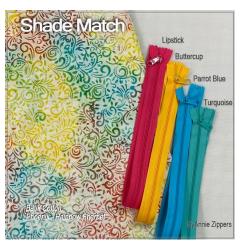

## The Match

We know how difficult it is to match fabrics with notions. All laptops and monitors show color differently. We hope this shade match color card will help. We will add images to this chart as we add or change our batik cotton collection and notions!

The images below are alphabetical by SewBatik Fabric COLOR name printed in the lower left corner of each image.

The Shade Match images below are only suggested color matches of our batik cotton and the ByAnnie products. We placed 24" zippers on each fabric. We include an additional product cross reference on page 3.