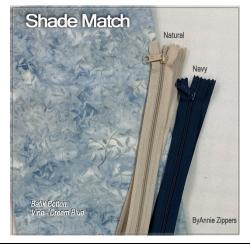

The images below are alphabetical by SewBatik Fabric COLOR name printed in the lower left corner of each image.

The Shade Match images below are only suggested color matches of our batik cotton and the ByAnnie products. We placed 24" zippers on each fabric. We include an additional product cross reference on page 3.