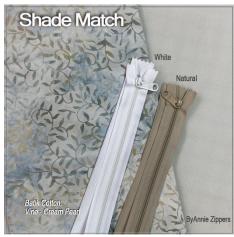

## The Match

We know how difficult it is to match fabrics with notions. All laptops and monitors show color differently. We hope this shade match color card will help. We will add images to this chart as we add or change our batik cotton collection and notions!

The images below are alphabetical by SewBatik Fabric COLOR name printed in the lower left corner of each image.

The Shade Match images below are only suggested color matches of our batik cotton and the ByAnnie products. We placed 24" zippers on each fabric. We include an additional product cross reference on page 3.