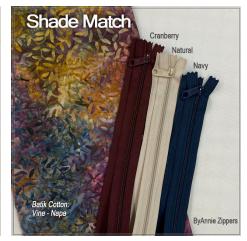

## The Match

We know how difficult it is to match fabrics with notions. All laptops and monitors show color differently. We hope this shade match color card will help. We will add images to this chart as we add or change our batik cotton collection and notions!

The images below are alphabetical by SewBatik Fabric COLOR name printed in the lower left corner of each image.

The Shade Match images below are only suggested color matches of our batik cotton and the ByAnnie products. We placed 24" zippers on each fabric. We include an additional product cross reference on page 3.