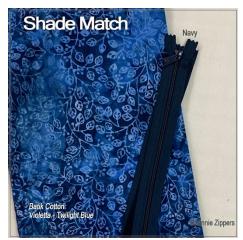

## The Match

We know how difficult it is to match fabrics with notions. All laptops and monitors show color differently. We hope this shade match color card will help. We will add images to this chart as we add or change our batik cotton collection and notions!

The images below are alphabetical by SewBatik Fabric COLOR name printed in the lower left corner of each image.

The Shade Match images below are only suggested color matches of our batik cotton and the ByAnnie products. We placed 24" zippers on each fabric. We include an additional product cross reference on page 3.