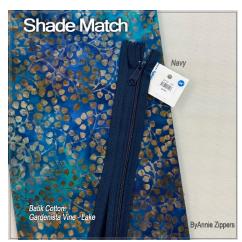

## The Match

We know how difficult it is to match fabrics with notions. All laptops and monitors show color differently. We hope this shade match color card will help. We will add images to this chart as we add or change our batik cotton collection and notions!

The images below are alphabetical by SewBatik Fabric COLOR name printed in the lower left corner of each image.

The Shade Match images below are only suggested color matches of our batik cotton and the ByAnnie products. We placed 24" zippers on each fabric. We include an additional product cross reference on page 3.