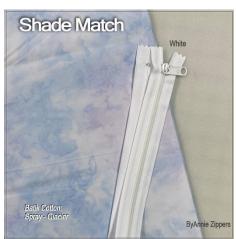

## The Match

We know how difficult it is to match fabrics with notions. All laptops and monitors show color differently. We hope this shade match color card will help. We will add images to this chart as we add or change our batik cotton collection and notions!

The images below are alphabetical by SewBatik Fabric COLOR name printed in the lower left corner of each image.

The Shade Match images below are only suggested color matches of our batik cotton and the ByAnnie products. We placed 24" zippers on each fabric. We include an additional product cross reference on page 3.