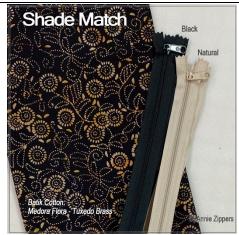

## The Match

We know how difficult it is to match fabrics with notions. All laptops and monitors show color differently. We hope this shade match color card will help. We will add images to this chart as we add or change our batik cotton collection and notions!

The images below are alphabetical by SewBatik Fabric COLOR name printed in the lower left corner of each image.

The Shade Match images below are only suggested color matches of our batik cotton and the ByAnnie products. We placed 24" zippers on each fabric. We include an additional product cross reference on page 3.