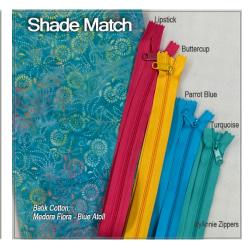

The images below are alphabetical by SewBatik Fabric COLOR name printed in the lower left corner of each image.

The Shade Match images below are only suggested color matches of our batik cotton and the ByAnnie products. We placed 24" zippers on each fabric. We include an additional product cross reference on page 3.