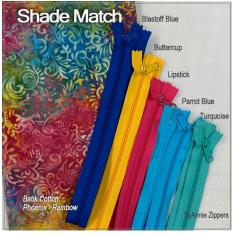

## The Match

We know how difficult it is to match fabrics with notions. All laptops and monitors show color differently. We hope this shade match color card will help. We will add images to this chart as we add or change our batik cotton collection and notions!

The images below are alphabetical by SewBatik Fabric COLOR name printed in the lower left corner of each image.

The Shade Match images below are only suggested color matches of our batik cotton and the ByAnnie products. We placed 24" zippers on each fabric. We include an additional product cross reference on page 3.