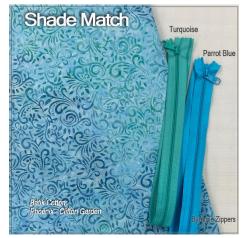

## The Match

We know how difficult it is to match fabrics with notions. All laptops and monitors show color differently. We hope this shade match color card will help. We will add images to this chart as we add or change our batik cotton collection and notions!

The images below are alphabetical by SewBatik Fabric COLOR name printed in the lower left corner of each image.

The Shade Match images below are only suggested color matches of our batik cotton and the ByAnnie products. We placed 24" zippers on each fabric. We include an additional product cross reference on page 3.