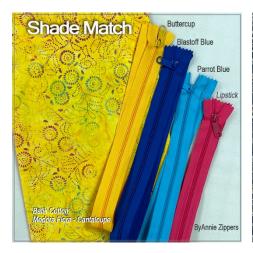

The images below are alphabetical by SewBatik Fabric COLOR name printed in the lower left corner of each image.

The Shade Match images below are only suggested color matches of our batik cotton and the ByAnnie products. We placed 24" zippers on each fabric. We include an additional product cross reference on page 3.