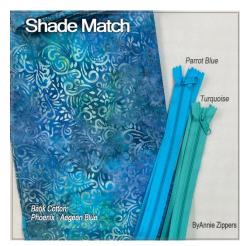

The images below are alphabetical by SewBatik Fabric COLOR name printed in the lower left corner of each image.

The Shade Match images below are only suggested color matches of our batik cotton and the ByAnnie products. We placed 24" zippers on each fabric. We include an additional product cross reference on page 3.