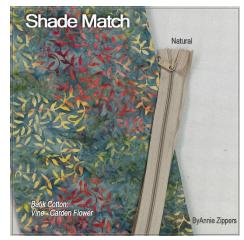

The images below are alphabetical by SewBatik Fabric COLOR name printed in the lower left corner of each image.

The Shade Match images below are only suggested color matches of our batik cotton and the ByAnnie products. We placed 24" zippers on each fabric. We include an additional product cross reference on page 3.