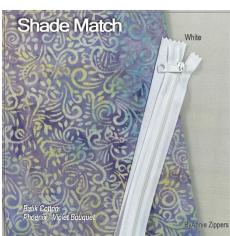

## The Match

We know how difficult it is to match fabrics with notions. All laptops and monitors show color differently. We hope this shade match color card will help. We will add images to this chart as we add or change our batik cotton collection and notions!

The images below are alphabetical by SewBatik Fabric COLOR name printed in the lower left corner of each image.

The Shade Match images below are only suggested color matches of our batik cotton and the ByAnnie products. We placed 24" zippers on each fabric. We include an additional product cross reference on page 3.