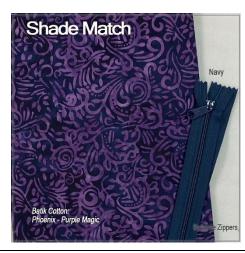

## The Match

We know how difficult it is to match fabrics with notions. All laptops and monitors show color differently. We hope this shade match color card will help. We will add images to this chart as we add or change our batik cotton collection and notions!

The images below are alphabetical by SewBatik Fabric COLOR name printed in the lower left corner of each image.

The Shade Match images below are only suggested color matches of our batik cotton and the ByAnnie products. We placed 24" zippers on each fabric. We include an additional product cross reference on page 3.