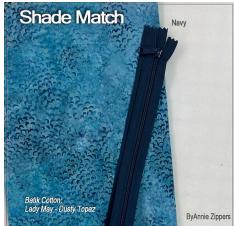

The images below are alphabetical by SewBatik Fabric COLOR name printed in the lower left corner of each image.

The Shade Match images below are only suggested color matches of our batik cotton and the ByAnnie products. We placed 24" zippers on each fabric. We include an additional product cross reference on page 3.