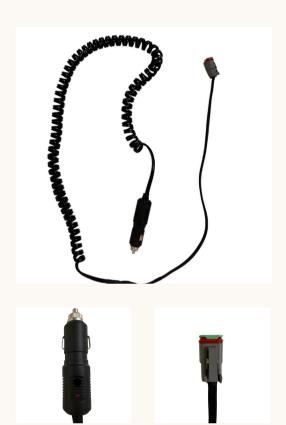

## MALE DEUTSCH DT PLUG TO CIGARETTE LIGHTER PLUG

## **Details:**

This adapter plug is a versatile and reliable cable designed for seamless connectivity in automotive settings. With a length of 1.2 meters when unraveled, this cable can stretch out to an impressive 3.6 meters, providing flexibility and convenience for various applications. The genuine Male Deutsch Plug ensures a secure and compatible connection with all of our LED safety whips, while the Cigarette Lighter Plug effortlessly fits into the vehicle, offering a hassle-free plug-and-go experience.

## Features:

Adjustable Length: Unraveled at 1.2m, extends up to 3.6m for versatile automotive setups.

Genuine Deutsch Plug: Male Deutsch DT Plug ensures authentic, reliable connections.

Easy Plug-and-Go: Cigarette Lighter Plug for effortless vehicle integration.