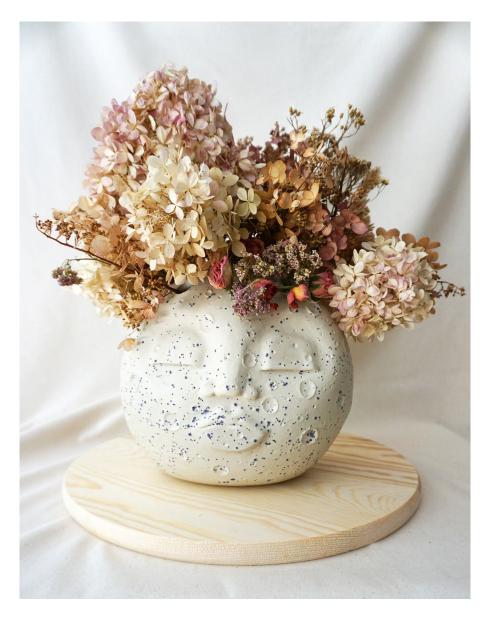

### **Moon Collection**

Sku: 0012

Sku: 0013

Sku: 0014

Sku: 0015 kelceyjonesart.com

#### Moon Large

| Height: 7in | Weight:1.1lbs | Weight:1.1lbs |  |
|-------------|---------------|---------------|--|
| Colors      | Wholesale     | Retail        |  |
| 🔅 🌒 😳       | \$38.00       | \$76.00       |  |