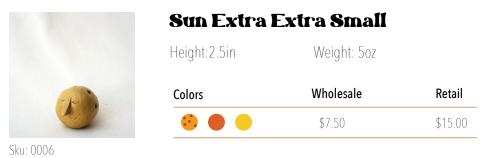

#### Sun Extra Small

| Height: 3.5in | Weight: 6.2oz |         |
|---------------|---------------|---------|
| Colors        | Wholesale     | Retail  |
|               | \$9.00        | \$18.00 |