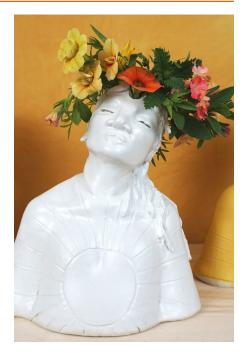

#### **Busts Large**

Height: 12in

Weight:4.5lbs

| Colors | Wholesale | Retail  |
|--------|-----------|---------|
|        | \$7700    | \$15400 |

| · · · · · · · · · · · · · · · · · · · | Colors        | \$48.00                   | <b>Retail</b> |
|---------------------------------------|---------------|---------------------------|---------------|
|                                       | Height: 8.5in | Weight: 21bs<br>Wholesale | Potail        |

Sku: 0022

A graceful statement piece that blurs the lines between art and nature.

Can be arranged with dried and fresh flowers.