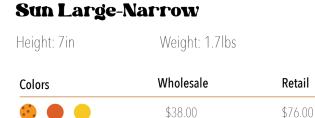

| Moon Large-Narrow |               |  |  |
|-------------------|---------------|--|--|
| Height: 7.5in     | Weight:1.1lbs |  |  |

| Colors | Wholesale | Retail  |
|--------|-----------|---------|
| 😳 🌒 😳  | \$38.00   | \$76.00 |