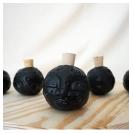

### **Moon Collection**

Sku: 0012

Sku: 0013

Sku: 0014

Sku: 0015 kelceyjonesart.com

#### Moon Large

| Height: 7in | Weight:1.1lbs | Weight:1.1lbs |  |
|-------------|---------------|---------------|--|
| Colors      | Wholesale     | Retail        |  |
| 🔅 🌒 😳       | \$38.00       | \$76.00       |  |