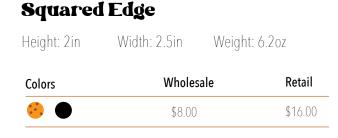

### **Ceramic Flower Frogs**

Sku: 0027

| Rounded E   | dge        |             |
|-------------|------------|-------------|
| Height: 2in | Width 3in: | Weight: 6oz |
| Colors      | Wholesale  | Retail      |
| 📀 🌑         | \$8.00     | \$16.00     |