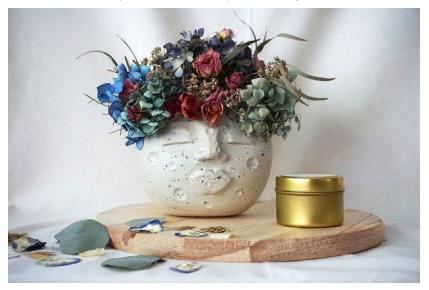

### Busts

Sku: 0021

#### **Busts Large**

Height: 12in

Weight:4.5lbs

| Colors | Wholesale | Retail  |
|--------|-----------|---------|
|        | \$7700    | \$15400 |

| · · · · · · · · · · · · · · · · · · · | Colors        | \$48.00                   | <b>Retail</b> |
|---------------------------------------|---------------|---------------------------|---------------|
|                                       | Height: 8.5in | Weight: 21bs<br>Wholesale | Potail        |

Sku: 0022

A graceful statement piece that blurs the lines between art and nature.

Can be arranged with dried and fresh flowers.