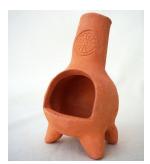

### Tiny Chimineas

Shaped like a petite oven, it's the cutest incense cone burner!

Light a cone in the centre of the holder for smoky zen moments

Sku: 0025

Sku: 0026

#### Sun Chimineas

Height: 5in

Weight: 6.5oz

| Colors Wholesale |         | Retail  |
|------------------|---------|---------|
| <b>•</b> • •     | \$18.00 | \$36.00 |