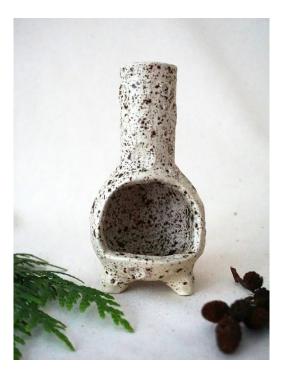

### Tiny Chimineas

Shaped like a petite oven, it's the cutest incense cone burner!

Light a cone in the centre of the holder for smoky zen moments

Sku: 0025

Sku: 0026

#### **Moon Chimineas**

Height: 5in

Weight: 7.3oz

| Colors | Wholesale | Retail  |
|--------|-----------|---------|
| 😳 🕒 😳  | \$18.00   | \$36.00 |