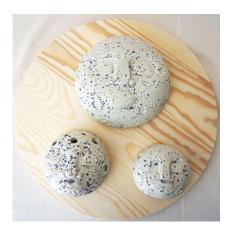

### Busts

Sku: 0021

#### **Busts Large**

Height: 12in

Weight:4.5lbs

| Colors | Wholesale | Retail  |
|--------|-----------|---------|
|        | \$7700    | \$15400 |

| · · · · · · · · · · · · · · · · · · · | Colors        | \$48.00                   | <b>Retail</b> |
|---------------------------------------|---------------|---------------------------|---------------|
|                                       | Height: 8.5in | Weight: 21bs<br>Wholesale | Potail        |