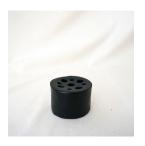

### **Ceramic Flower Frogs**

Sku: 0027

| Rounded E   | dge        |             |
|-------------|------------|-------------|
| Height: 2in | Width 3in: | Weight: 6oz |
| Colors      | Wholesale  | Retail      |
| 📀 🌑         | \$8.00     | \$16.00     |

Sku: 0028

These simple pieces are great for flower arranging or propagation.

kelceyjonesart.com