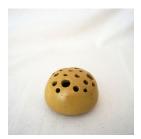

### **Ceramic Flower Frogs**

Sku: 0027

| Rounded E   | dge        |             |
|-------------|------------|-------------|
| Height: 2in | Width 3in: | Weight: 6oz |
| Colors      | Wholesale  | Retail      |
| 📀 🌑         | \$8.00     | \$16.00     |

Sku: 0028

These simple pieces are great for flower arranging or propagation.

kelceyjonesart.com