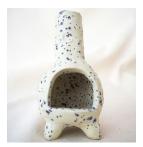

### Tiny Chimineas

Shaped like a petite oven, it's the cutest incense cone burner!

Light a cone in the centre of the holder for smoky zen moments

Sku: 0025

Sku: 0026

#### Sun Chimineas

Height: 5in

Weight: 6.5oz

| Colors Wholesale |         | Retail  |
|------------------|---------|---------|
| <b>•</b> • •     | \$18.00 | \$36.00 |