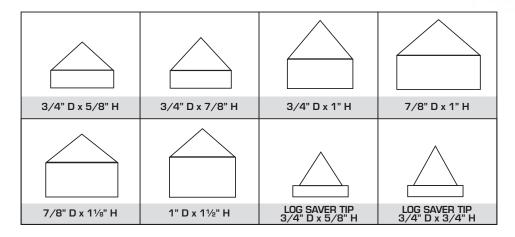

## **GENERAL CHARACTERISTICS**

The **EAGLE FEED ROLL REPLACEMENT TIPS** are made from a High Quality Chrome Alloy that will give you excellent wear resistant qualities and are to be used on log turners and barker feed rolls.

The **EAGLE LOG SAVER TIPS** are made from a High quality Chrome Alloy that will give you excellent wear resistant qualities and are to be used on debarker feed rolls, tree processor feed rolls and log turners. These Log Saver Tips are designed to prevent severe piercing and penetration of the logo as it moves through the rolls into various processors. This design is very important when processing small logs or hardwood logs.