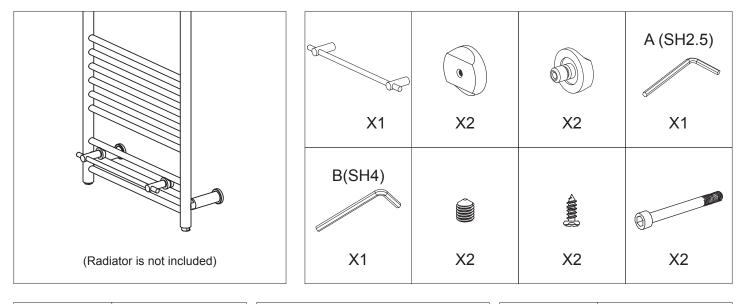

## **Completion Diagram**

Accessories

A

- Select the desired two bars on the radiator to fix the towel holder. Put the Back Brackets on the back of the radiator bar and feed the bolt through the front bracket. Then use the Allen Key B to tighten the bolt to secure the bracket.
- 2. Use the Allan Key A to loosen the screws underneath the Towel Rack holder. Adjust the width of the two holders to align with the width of the towel holder.
- **3.** Place the two holders of the Towel Rack over the two brackets. Use the Allan Key A to tighten the screws on both of the holder and bracket side to secure.