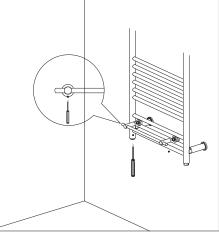

## **Completion Diagram**

Accessories

A

- Select the desired two bars on the radiator to fix the towel holder. Put the Back Brackets on the back of the radiator bar and feed the bolt through the front bracket. Then use the Allen Key B to tighten the bolt to secure the bracket.
- 2. Use the Allan Key A to loosen the screws underneath the Towel Rack holder. Adjust the width of the two holders to align with the width of the towel holder.
- **3.** Place the two holders of the Towel Rack over the two brackets. Use the Allan Key A to tighten the screws on both of the holder and bracket side to secure.