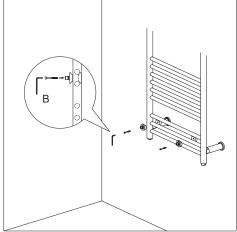

## **Completion Diagram**

Accessories

A

- Select the desired two bars on the radiator to fix the towel holder. Put the Back Brackets on the back of the radiator bar and feed the bolt through the front bracket. Then use the Allen Key B to tighten the bolt to secure the bracket.
- 2. Use the Allan Key A to loosen the screws underneath the Towel Rack holder. Adjust the width of the two holders to align with the width of the towel holder.
- **3.** Place the two holders of the Towel Rack over the two brackets. Use the Allan Key A to tighten the screws on both of the holder and bracket side to secure.