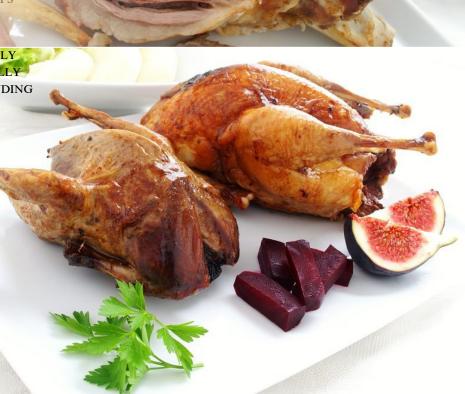

# Christmas Poultry

#### LOCAL DUCK

AN ALTERNATIVE CHOICE, SUCCULENT AND FULL OF FLAVOUR. OUR LOCALLY SOURCED DUCKS ARE PERFECT FOR SMALLER

GATHERINGS.
2-3KG (3-4 SERVINGS)

3-4KG (4-5 SERVINGS)

#### LOCAL GOOSE

A REAL CENTREPIECE THAT WILL MAKE CHRISTMAS ONE TO REMEMBER.

4-5kg (4-5 servings)

5-6KG (5-6 SERVINGS)