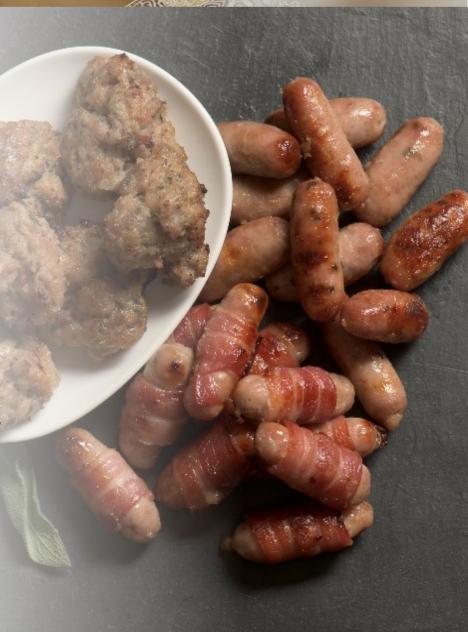

# Christmas Essentials

PIGS IN BLANKETS PACKS OF 12

A MUST HAVE FOR EVERY CHRISTMAS DINNER

#### COCKTAIL SAUSAGES 500G

FOR MAKING YOUR OWN PIGS IN BLANKETS, BUFFETS OR JUST FOR EXTRA NIBBLES.