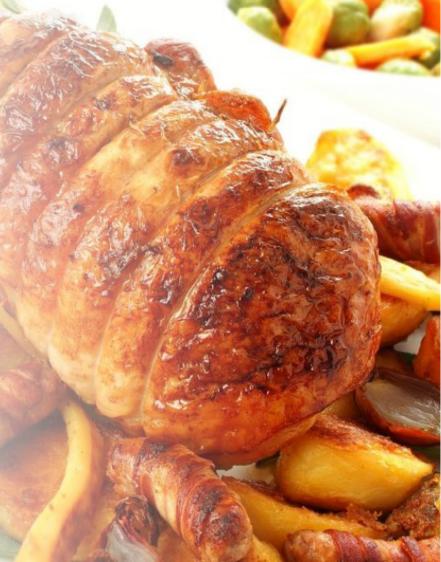

# Boneless Turkey

METTRICK'S BONELESS TURKEYS CROWNS ARE AN IDEAL ALTERNATIVE ROASTING JOINT, ESPECIALLY WHEN YOU DON'T NEED A FULL BIRD. THESE TURKEY CROWNS ARE TAKEN FROM STAG BIRDS THAT HAVE A LAYER OF FAT UNDER THE SKIN THAT WILL PREVENT THE MEAT FROM DRYING OUT DURING ROASTING. EASY TO CARVE AND THERE IS VERY LITTLE WASTAGE, A POPULAR CHOICE AMONGST THOSE THAT FAVOUR BREAST MEAT.

## HALF BONELESS TURKEY CROWN

APPROX. 1.5KG-2KG (6-8 SERVINGS)

# SMALL FULL BONELESS TURKEY CROWN

APPROX. 2.5KG- 3KG (8-10 SERVINGS)

### Full Boneless Turkey Crown

APPROX. 3KG- 3.5KG (10-12 SERVINGS)

# Extra Large Boneless Turkey Crown

APPROX. 3.5KG-4KG (12-16 SERVINGS)

# Hill Top Bronze Boneless Turkey Crown

APPROX. 2KG -2.5KG (8-10 SERVINGS)