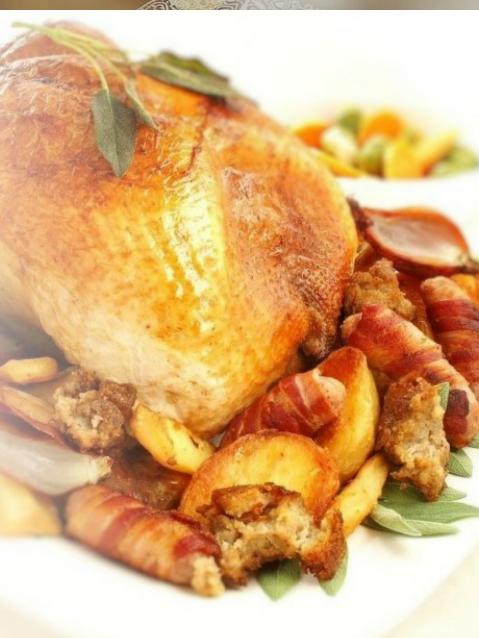

# Christmas Poultry

### TRADITIONAL WHITE TURKEY

OUR HILL TOP TURKEYS ARE FULL OF FLAVOUR AND OUR BEST SELLER.

4-5kg (6-10 servings)

5-6KG (10-12 SERVINGS)

6-7KG (12–14 SERVINGS)

7-8KG (14-16 SERVINGS)

### Herb Fed Free Range Bronze Turkey

4KG-5KG (6-10 SERVINGS)

5kg-6kg (10-12 servings)

6-7KG (12–14 SERVINGS)