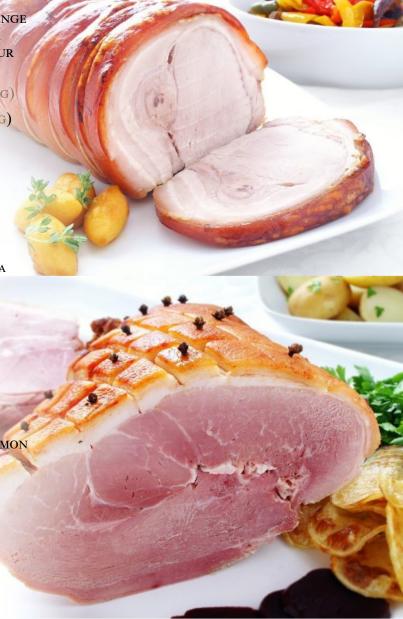

# READY TO COOK GAMMON JOINTS

PERFECT FOR GLAZING, ROASTING, SLOW COOKING AND A PERFECT ALTERNATIVE FOR CHRISTMAS DAY

MINI GAMMON 1-2KG (3-4 SERVINGS PER KG)

HALF GAMMON 2-3KG (3-4 SERVINGS PER KG)

FULL GAMMON 4-5KG (3-4 SERVINGS PER KG)

# COOKED HAMS

TAKE AWAY THE HASSLE OF COOKING YOUR OWN GAMMON WITH OUR READY TO EAT HAMS.

ROAST HAM 1-3KG (4-6 SERVINGS PER KG)

HONEY ROAST HAM 1-3KG (4-6 SERVINGS PER KG)

WE ALSO HAVE A VARIETY OF SLICED HAM, TURKEY AND BEEF.