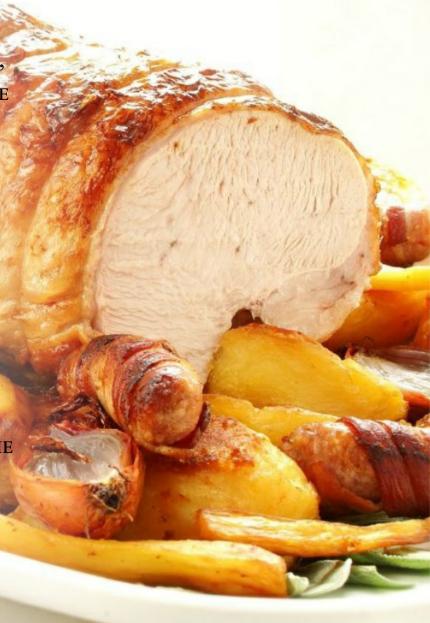

# Boneless Turkey

METTRICK'S BONELESS TURKEYS CROWNS ARE AN IDEAL ALTERNATIVE ROASTING JOINT, ESPECIALLY WHEN YOU DON'T NEED A FULL BIRD. THESE TURKEY CROWNS ARE TAKEN FROM STAG BIRDS THAT HAVE A LAYER OF FAT UNDER THE SKIN THAT WILL PREVENT THE MEAT FROM DRYING OUT DURING ROASTING. EASY TO CARVE AND THERE IS VERY LITTLE WASTAGE, A POPULAR CHOICE AMONGST THOSE THAT FAVOUR BREAST MEAT.

## HALF BONELESS TURKEY CROWN

APPROX. 1.5KG-2KG (6-8 SERVINGS)

# SMALL FULL BONELESS TURKEY CROWN

APPROX. 2.5KG- 3KG (8-10 SERVINGS)

### Full Boneless Turkey Crown

APPROX. 3KG- 3.5KG (10-12 SERVINGS)

# Extra Large Boneless Turkey Crown

APPROX. 3.5KG-4KG (12-16 SERVINGS)

# Hill Top Bronze Boneless Turkey Crown

APPROX. 2KG -2.5KG (8-10 SERVINGS)