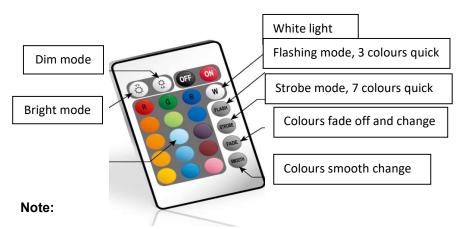

## Operation by Remote Control (order article 90002 seperatly

Note: First, remove the small plastic sheet from the battery cover before below operation.

Turn globe light on by pressing the "on" button on bottom of unit. Remote will now work.

- Always turn on the lamp by pressing "ON/OFF" button and then the remote control can start to work.
- During daylight the light will **not work** or respond to the remote control, this unit will only work in dusk/dark conditions.
- The solar ball flashing indicates the battery is low.