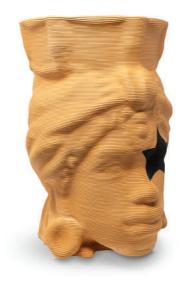

## Moro

## designed by Medaarch

**WEIGHT** 

5,50 kg

**BOX VOLUME** 

0,035 m<sup>3</sup>

MATERIAL\*

Ceramic

## **DIMENSIONS**

cm

The vase is available in three different finishes: Enamel, Crystalline and Gres. For the first two finishes (Enamel and Crystalline), the vase is waterproofed and can be used to contain liquids. With Gres finishes, the vase should not be used to hold water or other liquids as the ceramic may be porous and absorb the liquid. In such cases, the vase is intended for decorative purposes only and should not be used as a functional container.