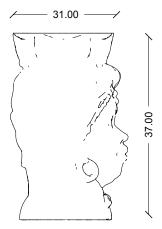

## **DIMENSIONS**

cm

The vase is available in three different finishes: Enamel, Crystalline and Gres. For the first two finishes (Enamel and Crystalline), the vase is waterproofed and can be used to contain liquids. With Gres finishes, the vase should not be used to hold water or other liquids as the ceramic may be porous and absorb the liquid. In such cases, the vase is intended for decorative purposes only and should not be used as a functional container.