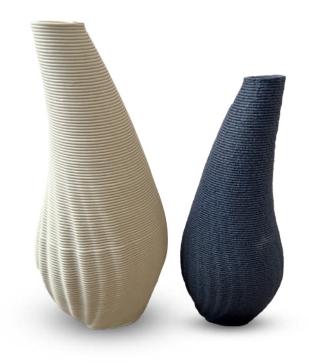

## Bora

## designed by Medaarch

WEIGHT

Model AModel B1,20 kg0,50 kg

**BOX VOLUME** 

**Model A Model B** 0,0084 m³ 0,0028 m³

MATERIAL\*

Ceramic

<sup>\*</sup>The small imperfections that you will find in the innovative Unique ceramics are not to be considered defects but, on the contrary, they are part of the quality and uniqueness of the products resulting from an unprecedented and skilful blend of handmade and digital technologies.

The vase is available in three different finishes: Enamel, Crystalline and Gres. For the first two finishes (Enamel and Crystalline), the vase is waterproofed and can be used to contain liquids. With Gres finishes, the vase should not be used to hold water or other liquids as the ceramic may be porous and absorb the liquid. In such cases, the vase is intended for decorative purposes only and should not be used as a functional container.