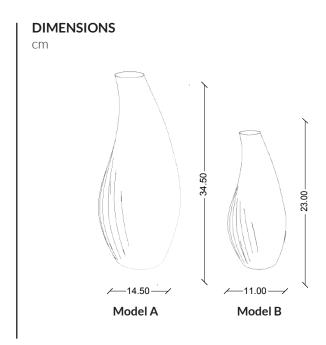

## designed by Medaarch

WEIGHT

Model AModel B1,20 kg0,50 kg

**BOX VOLUME** 

**Model A Model B** 0,0084 m³ 0,0028 m³

MATERIAL\*

Ceramic

<sup>\*</sup>The small imperfections that you will find in the innovative Unique ceramics are not to be considered defects but, on the contrary, they are part of the quality and uniqueness of the products resulting from an unprecedented and skilful blend of handmade and digital technologies.