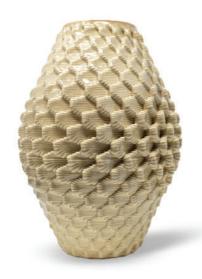

## **Alma**

## designed by Medaarch

**WEIGHT** 

2,30 kg

**BOX VOLUME** 

0,015 m<sup>3</sup>

MATERIAL\*

Ceramic

The vase is available in three different finishes: Enamel, Crystalline and Gres. For the first two finishes (Enamel and Crystalline), the vase is waterproofed and can be used to contain liquids. With Gres finishes, the vase should not be used to hold water or other liquids as the ceramic may be porous and absorb the liquid. In such cases, the vase is intended for decorative purposes only and should not be used as a functional container.