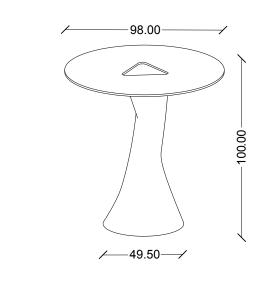

### **DIMENSIONS**

cm

Maintenance: Our products are made of polylactic acid with the addition of natural dye. For normal cleaning of the plastic surfaces, use a soft scrub brush (no metallic) to remove dirt particles between the lines and then wash with a micro fiber cloth (or other lint-free cloth) and water. If heavier cleaning is required, use a mild soap along with the cloth and water.