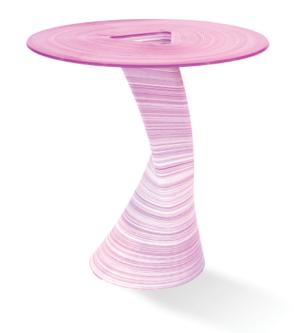

# Sibilla

## designed by Medaarch



#### **WEIGHT**

13 kg

## **BOX VOLUME**

 $0,5 \, \text{m}^3$ 

### **AVAILABLE FOR\***

INDOOR OUTDOOR

### **DIMENSIONS**

cm



Maintenance: Our products are made of polylactic acid with the addition of natural dye. For normal cleaning of the plastic surfaces, use a soft scrub brush (no metallic) to remove dirt particles between the lines and then wash with a micro fiber cloth (or other lint-free cloth) and water. If heavier cleaning is required, use a mild soap along with the cloth and water.

Do not use solvents or abrasive cleaners. After cleaning, rinse with warm water and dry with a soft cloth.

 $^{*}$ Only light colors are available for outdoor products.

 $Products\ left\ outside\ or\ with\ constant\ thermal\ differences\ could\ undergo\ deformations.\ Always\ protect\ produ