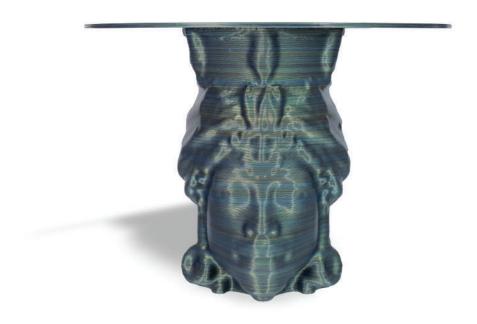

# Moro

# designed by Medaarch

#### **WEIGHT**

36 kg

## **BOX VOLUME**

 $0,73 \, \text{m}^3$ 

### **AVAILABLE FOR\***

INDOOR OUTDOOR