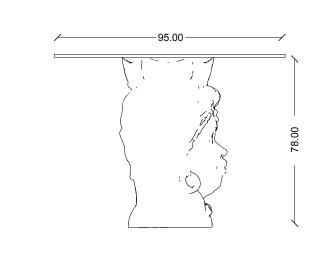

### **DIMENSIONS**

cm

Maintenance: Our products are made of polylactic acid with the addition of natural dye. For normal cleaning of the plastic surfaces, use a soft scrub brush (no metallic) to remove dirt particles between the lines and then wash with a micro fiber cloth (or other lint-free cloth) and water. If heavier cleaning is required, use a mild soap along with the cloth and water.