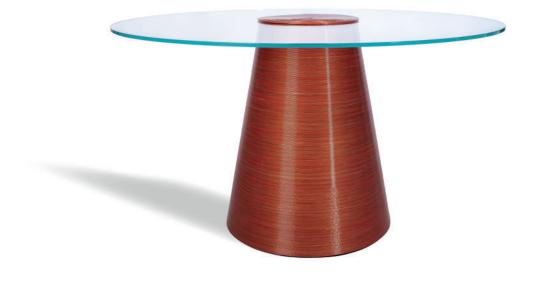

designed by Medaarch



## **WEIGHT** 44 kg

**BOX VOLUME** 1,32 m<sup>3</sup>

AVAILABLE FOR\* INDOOR OUTDOOR



Maintenance: Our products are made of polylactic acid with the addition of natural dye. For normal cleaning of the plastic surfaces, use a soft scrub brush (no metallic) to remove dirt particles between the lines and then wash with a micro fiber cloth (or other lint-free cloth) and water. If heavier cleaning is required, use a mild soap along with the cloth and water.

Do not use solvents or abrasive cleaners. After cleaning, rinse with warm water and dry with a soft cloth.

\*Only light colors are available for outdoor products.

Products left outside or with constant thermal differences could undergo deformations. Always protect products from atmospheric agents. Prolonged exposure to sunlight may