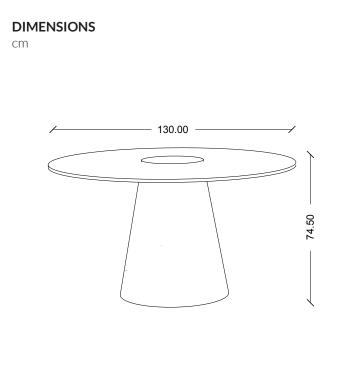

## **WEIGHT** 44 kg

**BOX VOLUME** 1,32 m<sup>3</sup>

AVAILABLE FOR\* INDOOR OUTDOOR

Maintenance: Our products are made of polylactic acid with the addition of natural dye. For normal cleaning of the plastic surfaces, use a soft scrub brush (no metallic) to remove dirt particles between the lines and then wash with a micro fiber cloth (or other lint-free cloth) and water. If heavier cleaning is required, use a mild soap along with the cloth and water.