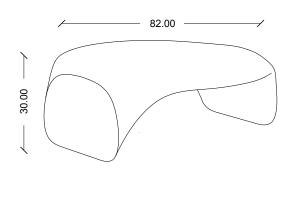

#### **DIMENSIONS**

cm

Maintenance: Our products are made of polylactic acid with the addition of natural dye. For normal cleaning of the plastic surfaces, use a soft scrub brush (no metallic) to remove dirt particles between the lines and then wash with a micro fiber cloth (or other lint-free cloth) and water. If heavier cleaning is required, use a mild soap along with the cloth and water.