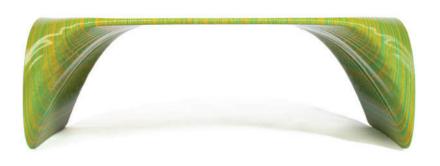

# **Ballarò**

## designed by Medaarch



#### **WEIGHT**

9,5 kg

## **BOX VOLUME**

 $0,20 \, \text{m}^3$ 

### **AVAILABLE FOR\***

INDOOR OUTDOOR

#### **DIMENSIONS**

cm



Maintenance: Our products are made of polylactic acid with the addition of natural dye. For normal cleaning of the plastic surfaces, use a soft scrub brush (no metallic) to remove dirt particles between the lines and then wash with a micro fiber cloth (or other lint-free cloth) and water. If heavier cleaning is required, use a mild soap along with the cloth and water.

Do not use solvents or abrasive cleaners. After cleaning, rinse with warm water and dry with a soft cloth.

 $^{*}$ Only light colors are available for outdoor products.

 $Products\ left\ outside\ or\ with\ constant\ thermal\ differences\ could\ undergo\ deformations.\ Always\ protect\ pr