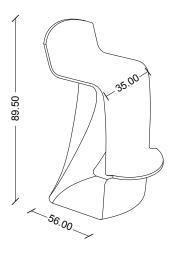

## designed by Medaarch

**WEIGHT** 

7,5 kg

**BOX VOLUME** 

 $0,27 \, \text{m}^3$ 

**AVAILABLE FOR\*** 

INDOOR OUTDOOR **DIMENSIONS** 

cm