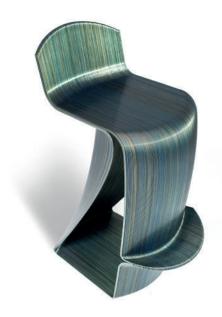

## **Palermo**

## designed by Medaarch

**WEIGHT** 

7,5 kg

**BOX VOLUME** 

 $0,27 \, \text{m}^3$ 

**AVAILABLE FOR\*** 

INDOOR OUTDOOR **DIMENSIONS** 

cm