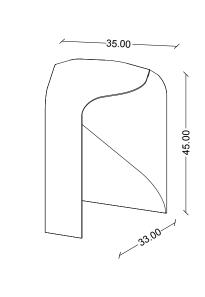

## **WEIGHT** 4 kg

**BOX VOLUME** 0,051 m<sup>3</sup>

AVAILABLE FOR\* INDOOR OUTDOOR

Maintenance: Our products are made of polylactic acid with the addition of natural dye. For normal cleaning of the plastic surfaces, use a soft scrub brush (no metallic) to remove dirt particles between the lines and then wash with a micro fiber cloth (or other lint-free cloth) and water. If heavier cleaning is required, use a mild soap along with the cloth and water.