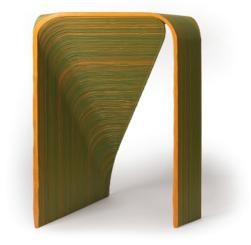

## Arzachena

designed by Medaarch



## **WEIGHT** 4 kg

**BOX VOLUME** 0,051 m<sup>3</sup>

AVAILABLE FOR\* INDOOR OUTDOOR





Maintenance: Our products are made of polylactic acid with the addition of natural dye. For normal cleaning of the plastic surfaces, use a soft scrub brush (no metallic) to remove dirt particles between the lines and then wash with a micro fiber cloth (or other lint-free cloth) and water. If heavier cleaning is required, use a mild soap along with the cloth and water.

Do not use solvents or abrasive cleaners. After cleaning, rinse with warm water and dry with a soft cloth.

\*Only light colors are available for outdoor products.

Products left outside or with constant thermal differences could undergo deformations. Always protect products from atmospheric agents. Prolonged exposure to sunlight ma