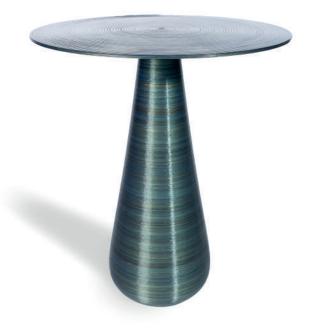

designed by Medaarch

## **WEIGHT** 16 kg

**BOX VOLUME** 0,63 m<sup>3</sup>

AVAILABLE FOR\* INDOOR OUTDOOR

Maintenance: Our products are made of polylactic acid with the addition of natural dye. For normal cleaning of the plastic surfaces, use a soft scrub brush (no metallic) to remove dirt particles between the lines and then wash with a micro fiber cloth (or other lint-free cloth) and water. If heavier cleaning is required, use a mild soap along with the cloth and water.