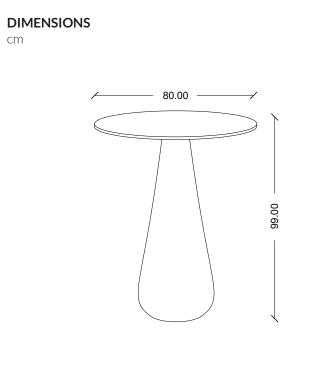

## **WEIGHT** 16 kg

**BOX VOLUME** 0,63 m<sup>3</sup>

AVAILABLE FOR\* INDOOR OUTDOOR

Maintenance: Our products are made of polylactic acid with the addition of natural dye. For normal cleaning of the plastic surfaces, use a soft scrub brush (no metallic) to remove dirt particles between the lines and then wash with a micro fiber cloth (or other lint-free cloth) and water. If heavier cleaning is required, use a mild soap along with the cloth and water.