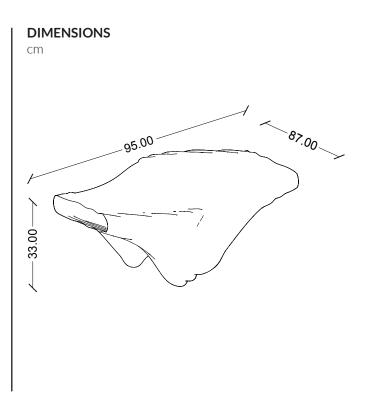

## Stromboli

designed by Medaarch



## **WEIGHT** 9 kg

9 Kg

**BOX VOLUME** 0,27 m<sup>3</sup>

AVAILABLE FOR\* INDOOR OUTDOOR



Maintenance: Our products are made of polylactic acid with the addition of natural dye. For normal cleaning of the plastic surfaces, use a soft scrub brush (no metallic) to remove dirt particles between the lines and then wash with a micro fiber cloth (or other lint-free cloth) and water. If heavier cleaning is required, use a mild soap along with the cloth and water.

Do not use solvents or abrasive cleaners. After cleaning, rinse with warm water and dry with a soft cloth.

\*Only light colors are available for outdoor products.

Products left outside or with constant thermal differences could undergo deformations. Always protect products from atmospheric agents. Prolonged exposure to sunlight may cause discoloration.