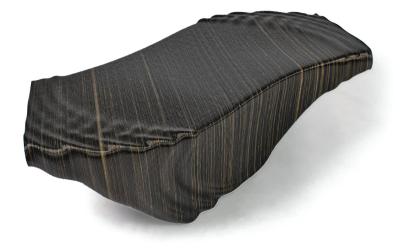

## Stromboli

designed by Medaarch



## **WEIGHT** 9 kg

9 Kg

**BOX VOLUME** 0,27 m<sup>3</sup>

AVAILABLE FOR\* INDOOR OUTDOOR



Maintenance: Our products are made of polylactic acid with the addition of natural dye. For normal cleaning of the plastic surfaces, use a soft scrub brush (no metallic) to remove dirt particles between the lines and then wash with a micro fiber cloth (or other lint-free cloth) and water. If heavier cleaning is required, use a mild soap along with the cloth and water.

Do not use solvents or abrasive cleaners. After cleaning, rinse with warm water and dry with a soft cloth.

\*Only light colors are available for outdoor products.

Products left outside or with constant thermal differences could undergo deformations. Always protect products from atmospheric agents. Prolonged exposure to sunlight