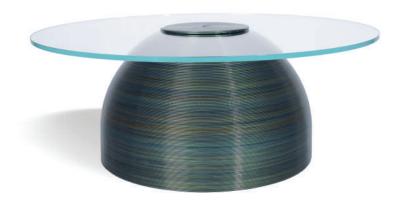

# Kalsa

## designed by Medaarch



#### **WEIGHT**

15 kg

## **BOX VOLUME**

 $0,23 \, \text{m}^3$ 

### **AVAILABLE FOR\***

INDOOR OUTDOOR

#### **DIMENSIONS**

cm



Maintenance: Our products are made of polylactic acid with the addition of natural dye. For normal cleaning of the plastic surfaces, use a soft scrub brush (no metallic) to remove dirt particles between the lines and then wash with a micro fiber cloth (or other lint-free cloth) and water. If heavier cleaning is required, use a mild soap along with the cloth and water.

Do not use solvents or abrasive cleaners. After cleaning, rinse with warm water and dry with a soft cloth.

 $^*$ Only light colors are available for outdoor products.

 $Products\ left\ outside\ or\ with\ constant\ thermal\ differences\ could\ undergo\ deformations.\ Always\ protect\ produ