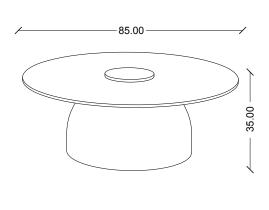

#### **DIMENSIONS**

cm

Maintenance: Our products are made of polylactic acid with the addition of natural dye. For normal cleaning of the plastic surfaces, use a soft scrub brush (no metallic) to remove dirt particles between the lines and then wash with a micro fiber cloth (or other lint-free cloth) and water. If heavier cleaning is required, use a mild soap along with the cloth and water.