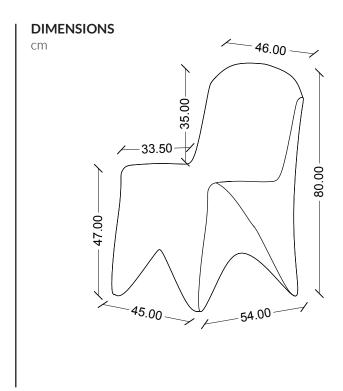

# Santorini

## designed by Medaarch



#### **WEIGHT**

7,5 kg

## **BOX VOLUME**

 $0,20 \, \text{m}^3$ 

### **AVAILABLE FOR\***

INDOOR OUTDOOR



Maintenance: Our products are made of polylactic acid with the addition of natural dye. For normal cleaning of the plastic surfaces, use a soft scrub brush (no metallic) to remove dirt particles between the lines and then wash with a micro fiber cloth (or other lint-free cloth) and water. If heavier cleaning is required, use a mild soap along with the cloth and water.

 $\hbox{Do not use solvents or abrasive cleaners. After cleaning, rinse with warm water and dry with a soft cloth.}$ 

 $Products\ left\ outside\ or\ with\ constant\ thermal\ differences\ could\ undergo\ deformations.\ Always\ protect\ products\ from\ atmospheric\ agents.$ 

Prolonged exposure to sunlight may cause discoloration.

 $<sup>^{*}</sup>$ Only light colors are available for outdoor products.