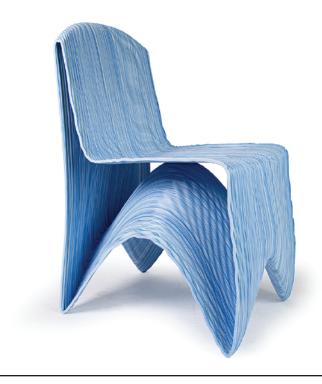

# Santorini

## designed by Medaarch



#### **WEIGHT**

7,5 kg

## **BOX VOLUME**

 $0,20 \, \text{m}^3$ 

### **AVAILABLE FOR\***

INDOOR OUTDOOR



Maintenance: Our products are made of polylactic acid with the addition of natural dye. For normal cleaning of the plastic surfaces, use a soft scrub brush (no metallic) to remove dirt particles between the lines and then wash with a micro fiber cloth (or other lint-free cloth) and water. If heavier cleaning is required, use a mild soap along with the cloth and water.

 $\hbox{Do not use solvents or abrasive cleaners. After cleaning, rinse with warm water and dry with a soft cloth.}$ 

 $Products\ left\ outside\ or\ with\ constant\ thermal\ differences\ could\ undergo\ deformations.\ Always\ protect\ products\ from\ atmospheric\ agents.$ 

Prolonged exposure to sunlight may caus