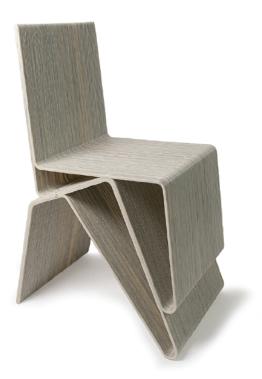

## Pantelleria

designed by Medaarch



## WEIGHT 12,5 kg

**BOX VOLUME** 0,15 m<sup>3</sup>

AVAILABLE FOR\* INDOOR OUTDOOR



Maintenance: Our products are made of polylactic acid with the addition of natural dye. For normal cleaning of the plastic surfaces, use a soft scrub brush (no metallic) to remove dirt particles between the lines and then wash with a micro fiber cloth (or other lint-free cloth) and water. If heavier cleaning is required, use a mild soap along with the cloth and water.

Do not use solvents or abrasive cleaners. After cleaning, rinse with warm water and dry with a soft cloth.

\*Only light colors are available for outdoor products.

Products left outside or with constant thermal differences could undergo deformations. Always protect products from atmospheric agents. Prolonged exposure to sunlight may ca