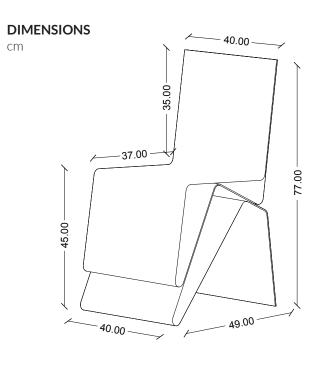

## Pantelleria

designed by Medaarch



## WEIGHT 12,5 kg

**BOX VOLUME** 0,15 m<sup>3</sup>

AVAILABLE FOR\* INDOOR OUTDOOR



Maintenance: Our products are made of polylactic acid with the addition of natural dye. For normal cleaning of the plastic surfaces, use a soft scrub brush (no metallic) to remove dirt particles between the lines and then wash with a micro fiber cloth (or other lint-free cloth) and water. If heavier cleaning is required, use a mild soap along with the cloth and water.

Do not use solvents or abrasive cleaners. After cleaning, rinse with warm water and dry with a soft cloth.

\*Only light colors are available for outdoor products.

Products left outside or with constant thermal differences could undergo deformations. Always protect products from atmospheric agents. Prolonged exposure to sunlight may cause discoloration.