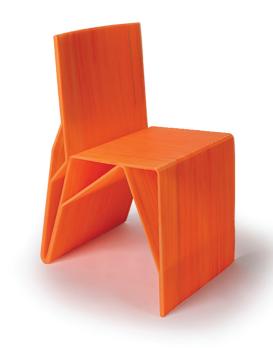

# Ischia

## designed by Medaarch



#### **WEIGHT**

16 kg

### **BOX VOLUME**

 $0,174 \, \text{m}^3$ 

### **AVAILABLE FOR\***

INDOOR OUTDOOR



Maintenance: Our products are made of polylactic acid with the addition of natural dye. For normal cleaning of the plastic surfaces, use a soft scrub brush (no metallic) to remove dirt particles between the lines and then wash with a micro fiber cloth (or other lint-free cloth) and water. If heavier cleaning is required, use a mild soap along with the cloth and water.

 $\hbox{Do not use solvents or abrasive cleaners. After cleaning, rinse with warm water and dry with a soft cloth.}$ 

 $Products\ left\ outside\ or\ with\ constant\ thermal\ differences\ could\ undergo\ deformations.\ Always\ protect\ products\ from\ atmospheric\ agents.$ 

Prolonged exposure to sunlight may cau