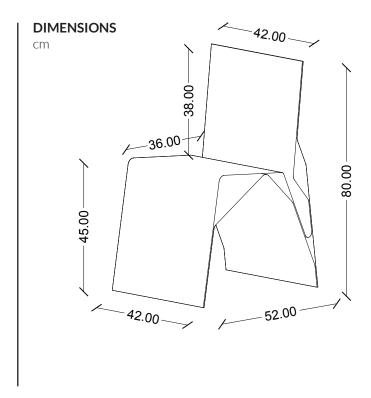

# Ischia

## designed by Medaarch



#### **WEIGHT**

16 kg

### **BOX VOLUME**

 $0,174 \, \text{m}^3$ 

### **AVAILABLE FOR\***

INDOOR OUTDOOR



Maintenance: Our products are made of polylactic acid with the addition of natural dye. For normal cleaning of the plastic surfaces, use a soft scrub brush (no metallic) to remove dirt particles between the lines and then wash with a micro fiber cloth (or other lint-free cloth) and water. If heavier cleaning is required, use a mild soap along with the cloth and water.

 $\hbox{Do not use solvents or abrasive cleaners. After cleaning, rinse with warm water and dry with a soft cloth.}$ 

 $Products\ left\ outside\ or\ with\ constant\ thermal\ differences\ could\ undergo\ deformations.\ Always\ protect\ products\ from\ atmospheric\ agents.$ 

Prolonged exposure to sunlight may cause discoloration.

 $<sup>^{*}</sup>$ Only light colors are available for outdoor products.