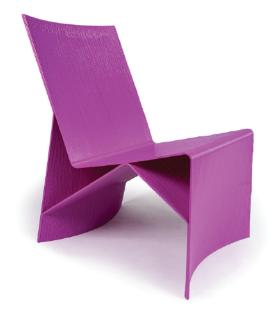

## Pantelleria armchair

designed by Medaarch



## WEIGHT 10,5 kg

**BOX VOLUME** 0,26 m<sup>3</sup>

AVAILABLE FOR\* INDOOR OUTDOOR



Maintenance: Our products are made of polylactic acid with the addition of natural dye. For normal cleaning of the plastic surfaces, use a soft scrub brush (no metallic) to remove dirt particles between the lines and then wash with a micro fiber cloth (or other lint-free cloth) and water. If heavier cleaning is required, use a mild soap along with the cloth and water.

Do not use solvents or abrasive cleaners. After cleaning, rinse with warm water and dry with a soft cloth.

\*Only light colors are available for outdoor products.

Products left outside or with constant thermal differences could undergo deformations. Always protect products from atmospheric agents. Prolonged exposure to sunlight may ca