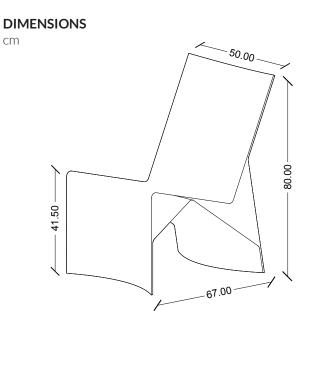

## Pantelleria armchair

designed by Medaarch



## WEIGHT 10,5 kg

**BOX VOLUME** 0,26 m<sup>3</sup>

AVAILABLE FOR\* INDOOR OUTDOOR



Maintenance: Our products are made of polylactic acid with the addition of natural dye. For normal cleaning of the plastic surfaces, use a soft scrub brush (no metallic) to remove dirt particles between the lines and then wash with a micro fiber cloth (or other lint-free cloth) and water. If heavier cleaning is required, use a mild soap along with the cloth and water.

Do not use solvents or abrasive cleaners. After cleaning, rinse with warm water and dry with a soft cloth.

\*Only light colors are available for outdoor products.

Products left outside or with constant thermal differences could undergo deformations. Always protect products from atmospheric agents. Prolonged exposure to sunlight may cause discoloration.