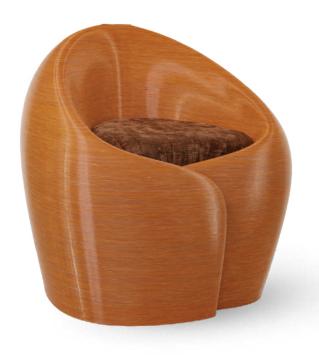

## Lissa

## designed by Medaarch



**WEIGHT** 

24 kg

**BOX VOLUME** 

 $0.47 \, \text{m}^3$ 

**AVAILABLE FOR\*** 

INDOOR OUTDOOR



Maintenance: Our products are made of polylactic acid with the addition of natural dye. For normal cleaning of the plastic surfaces, use a soft scrub brush (no metallic) to remove dirt particles between the lines and then wash with a micro fiber cloth (or other lint-free cloth) and water. If heavier cleaning is required, use a mild soap along with the cloth and water.

Do not use solvents or abrasive cleaners. After cleaning, rinse with warm water and dry with a soft cloth.

 $Products\ left\ outside\ or\ with\ constant\ thermal\ differences\ could\ undergo\ deformations.\ Always\ protect\ products\ from\ atmospheric\ agents.$ 

Prolonged exposure to sunlight may cause discoloration.

<su