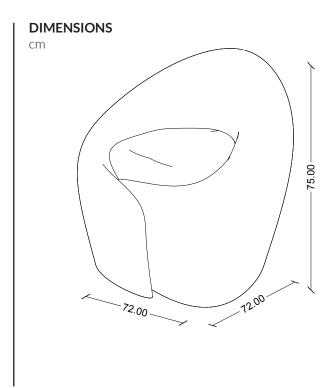

## Lissa

## designed by Medaarch



**WEIGHT** 

24 kg

**BOX VOLUME** 

 $0.47 \, \text{m}^3$ 

**AVAILABLE FOR\*** 

INDOOR OUTDOOR



Maintenance: Our products are made of polylactic acid with the addition of natural dye. For normal cleaning of the plastic surfaces, use a soft scrub brush (no metallic) to remove dirt particles between the lines and then wash with a micro fiber cloth (or other lint-free cloth) and water. If heavier cleaning is required, use a mild soap along with the cloth and water.

Do not use solvents or abrasive cleaners. After cleaning, rinse with warm water and dry with a soft cloth.

 $Products\ left\ outside\ or\ with\ constant\ thermal\ differences\ could\ undergo\ deformations.\ Always\ protect\ products\ from\ atmospheric\ agents.$ 

Prolonged exposure to sunlight may cause discoloration.

<sup>\*</sup>Only light colors are available for outdoor products.