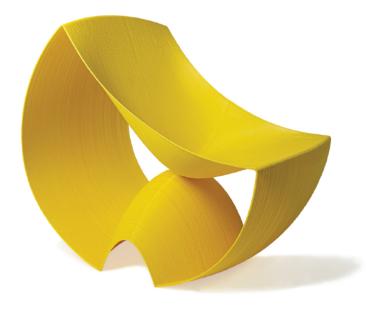

## Capri

designed by Medaarch



## WEIGHT 13 kg

**BOX VOLUME** 0,48 m<sup>3</sup>

INDOOR OUTDOOR





Maintenance: Our products are made of polylactic acid with the addition of natural dye. For normal cleaning of the plastic surfaces, use a soft scrub brush (no metallic) to remove dirt particles between the lines and then wash with a micro fiber cloth (or other lint-free cloth) and water. If heavier cleaning is required, use a mild soap along with the cloth and water.

Do not use solvents or abrasive cleaners. After cleaning, rinse with warm water and dry with a soft cloth.

\*Only light colors are available for outdoor products.

Products left outside or with constant thermal differences could undergo deformations. Always protect products from atmospheric agents. Prolonged exposure to sunlight may cause discoloratio