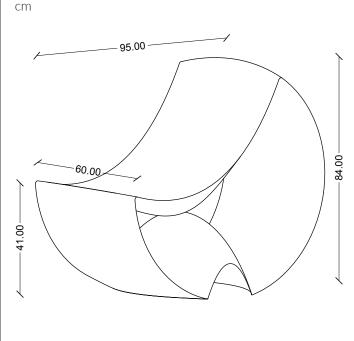

## WEIGHT 13 kg

**BOX VOLUME** 0,48 m<sup>3</sup>

INDOOR OUTDOOR

Maintenance: Our products are made of polylactic acid with the addition of natural dye. For normal cleaning of the plastic surfaces, use a soft scrub brush (no metallic) to remove dirt particles between the lines and then wash with a micro fiber cloth (or other lint-free cloth) and water. If heavier cleaning is required, use a mild soap along with the cloth and water.