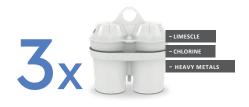

## **ADVANTAGES OF THE FILTER TECHNOLOGY**

♣ Reliable limescale protection for household appliances like coffee machines and water heater: reduces the lime content in the water

 Reduces odor and taste impairing substances such as chlorine and organic impurities

\* Reduces particles > 200 μm (sand, particles from the pipe) and heavy metals (lead and copper)

The BWT Soft Filtered Water EXTRA filter cartridge is specially designed to treat particularly hard water. This reliable reduction of the water hardness protects household appliances from limescale deposits. What's more: the specially developed filter also reduces heavy metals (such as lead and copper) and substances such as chlorine, which can affect the smell and taste. The result is a transformation of tap water into a premium-quality taste sensation.