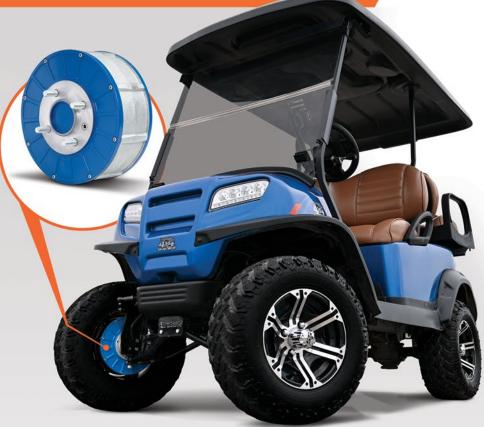

The Discovery 4-wheel drive motor kit by SilverWolf™ upgrades your electric golf car to be **4x4 capable** by using two independent direct-drive electric motors mounted inside the two front wheels. This simple do-it-yourself, or dealer upgrade, boosts the capabilities of your electric golf car to confidently take on rough off road trails, soft sandy terrain and wet, muddy conditions. Achieve **4x4 capable performance** that increases your power, without affecting the range of your battery.