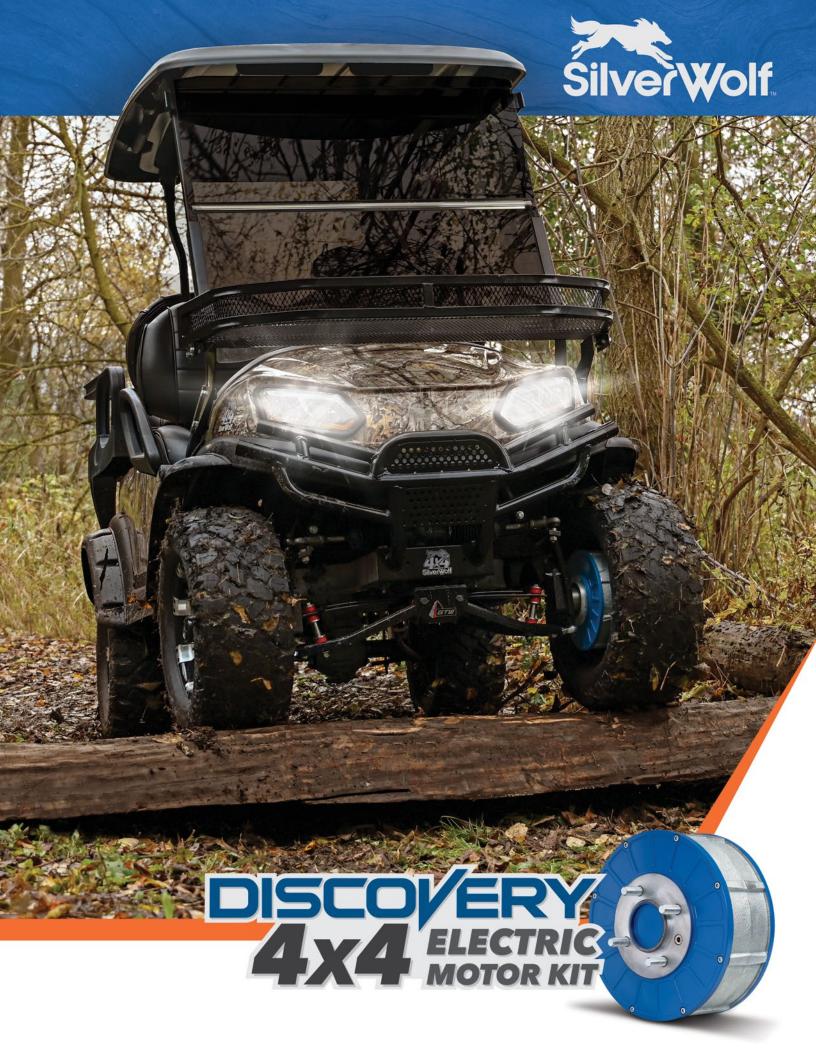

The Discovery 4-wheel drive motor kit by SilverWolf™ upgrades your electric golf car to be **4x4 capable** by using two independent direct-drive electric motors mounted inside the two front wheels. This simple do-it-yourself, or dealer upgrade, boosts the capabilities of your electric golf car to confidently take on rough off road trails, soft sandy terrain and wet, muddy conditions. Achieve **4x4 capable performance** that increases your power, without affecting the range of your battery.