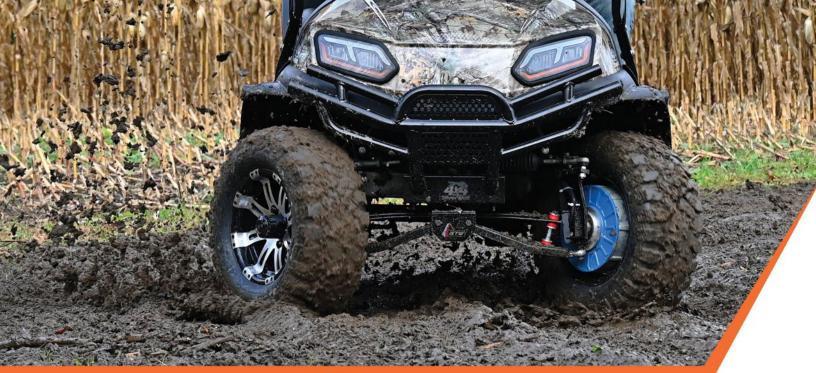

The Discovery 4-wheel drive motor kit by SilverWolf™ upgrades your electric golf car to be **4x4 capable** by using two independent direct-drive electric motors mounted inside the two front wheels. This simple do-it-yourself, or dealer upgrade, boosts the capabilities of your electric golf car to confidently take on rough off road trails, soft sandy terrain and wet, muddy conditions. Achieve **4x4 capable performance** that increases your power, without affecting the range of your battery.

## **Fully Enclosed and Waterproof**

Conquer streams, puddles, and challenging muddy terrain with confidence. Our SilverWolf™ electric motor system is fully enclosed and waterproof.

Once your adventure is over, simply park your vehicle in an open area to dry out.

Unlock a world of possibilities with enhanced torque for towing utility and recreational trailers. The robust 4-wheel drive system empowers your golf car to effortlessly conquer hills in both forward and reverse directions.