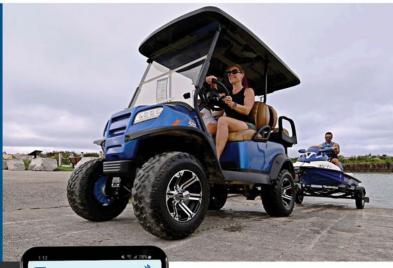

Unlock a world of possibilities with enhanced torque for towing utility and recreational trailers. The robust 4-wheel drive system empowers your golf car to effortlessly conquer hills in both forward and reverse directions.