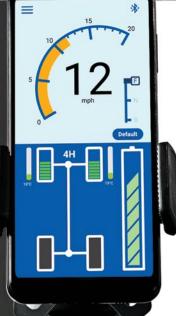

## SilverWolf<sup>™</sup> App

Stay in control with the SilverWolf<sup>™</sup> app. Monitor vehicle performance, including vehicle speed, battery levels, power, and more, right from your device.