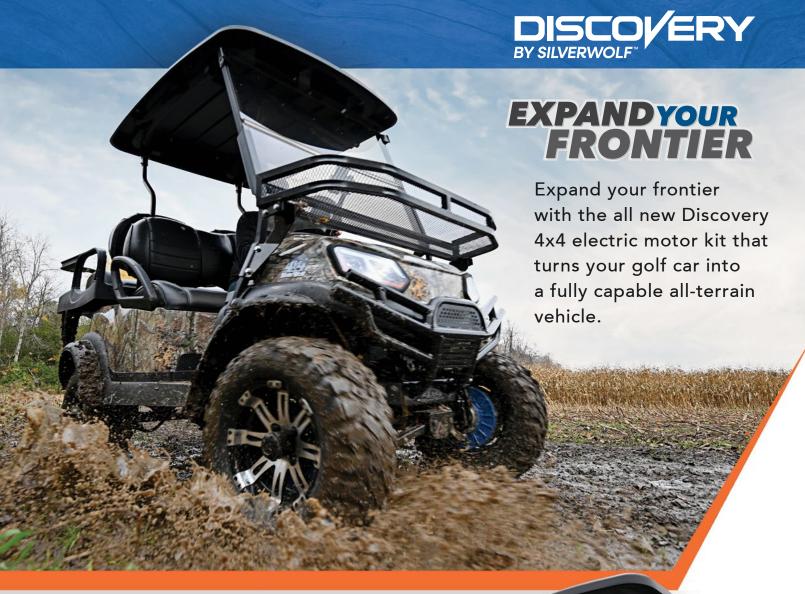

The Discovery 4-wheel drive motor kit by SilverWolf™ upgrades your electric golf car to be **4x4 capable** by using two independent direct-drive electric motors mounted inside the two front wheels. This simple do-it-yourself, or dealer upgrade, boosts the capabilities of your electric golf car to confidently take on rough off road trails, soft sandy terrain and wet, muddy conditions. Achieve **4x4 capable performance** that increases your power, without affecting the range of your battery.

## **Fully Enclosed and Waterproof**

Conquer streams, puddles, and challenging muddy terrain with confidence. Our SilverWolf™ electric motor system is fully enclosed and waterproof.

Once your adventure is over, simply park your vehicle in an open area to dry out.