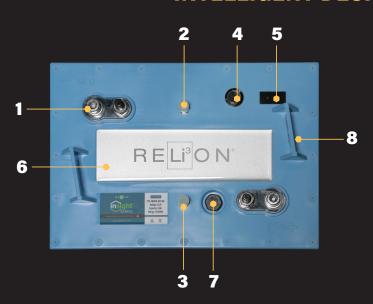

### **INTELLIGENT DESIGN**

- 1. Dual M8 Terminals (insert & stud)
- 2. CANbus Input
- 3. CANbus Output
- 4. Wake-Up Button
- 5. SOC/Status LEDs
- 6. Heatsink
- 7. Vent
- 8. Lifting Brackets