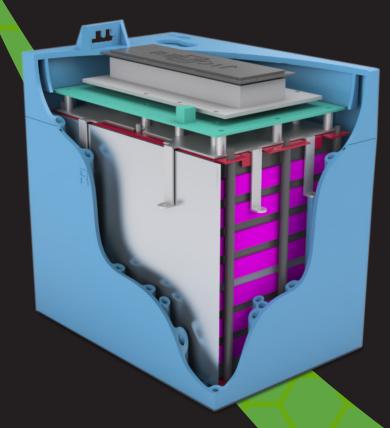

#### INTELLIGENT COOLING

Unlike other lithium batteries that can trap heat, the InSight Series uses a carefully engineered cooling management system to quickly remove heat from inside the battery during conditions of high discharge and recharge currents. This prevents over-heating of critical components, which also extends the life of the battery.

## SIMPLY SUPERIOR IN EVERY WAY.

Not only are InSight batteries smarter, they're built to the highest quality standards. State-of-the-art construction that includes an exclusive heat sink, IP67 rated enclosure, and UL certification. Assembled in an advanced manufacturing facility, InSight Series™ batteries undergo rigorous quality control checks and inspection at each stage of assembly to ensure a reliable, consistent, and high-quality product.