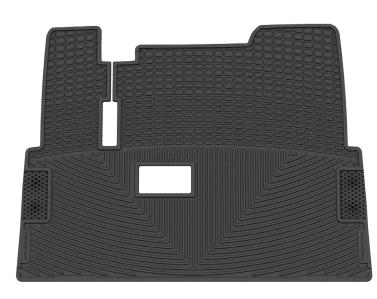

## Installation Instructions

Make sure key is in off position, and the brake pedal is in the locked position. Clear your golf cart floor of dirt and debris.

Locate the pedal box opening on your WeatherTech Golf Cart Mat. The opening will completely surround your gas pedal. Place the mat over this area first.