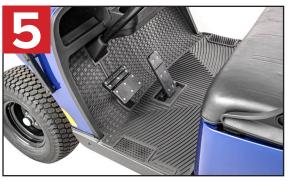

Make sure your Golf Cart Mat lays completely flat on the surface of your cart. Adjust as needed. Your new WeatherTech Golf Cart Mat is now installed!

Optional horn cut out placement may vary. Please use this as a guide only.