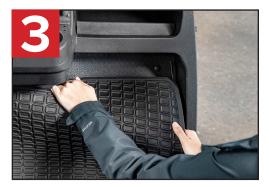

Bend and tuck the passenger side of Golf Cart Mat up and under the dash.

Bend and tuck the driver's side of Golf Cart Mat under the brake pedal and dash. Note: Factory horn, if present, will be fully functional with mat in place.

Make sure your Golf Cart Mat lays completely flat on the surface of your cart. Adjust as needed. Your new WeatherTech Golf Cart Mat is now installed!

Optional horn cut out placement may vary. Please use this as a guide only.