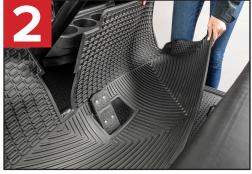

Bend and tuck the passenger side of Golf Cart Mat up and under the dash.

Bend and tuck the driver's side of Golf Cart Mat under the brake pedal and dash. Note: Factory horn, if present, will be fully functional with mat in place.