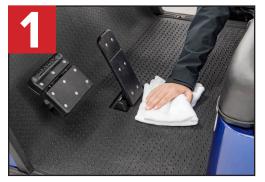

## Installation Instructions

Make sure key is in off position, and the brake pedal is in the locked position. Clear your golf cart floor of dirt and debris.

Locate the pedal box opening on your WeatherTech Golf Cart Mat. The opening will completely surround your gas pedal. Place the mat over this area first.