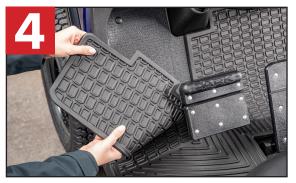

Bend and tuck the passenger side of Golf Cart Mat up and under the dash.

Bend and tuck the driver's side of Golf Cart Mat under the brake pedal and dash. Note: Factory horn, if present, will be fully functional with mat in place.