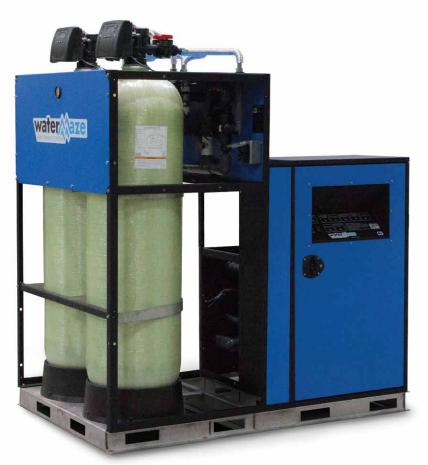

# REC-ZCF3-30 TREAT / DISCHARGE / RECYCLE

## PLUG AND PLAY FILTERING

The REC-ZCF combo skid offers a plugand-play unit that is pre-piped and wired, ready for connection to tanks and pressure washers. The REC/ZCF Skid is a powerful and flexible pumping and filtration system that can serve as the hub of a wide range of water treatment, recycling, and discharge options. All features of REC and ZCF are retained without modifications in the REC/ZCF Skid system.

# FILTRATION POLISHING FILTRATION UNIT

A water management and a filtration module incorporated onto one stainless steel skid

Pre-plumbed interconnecting PVC piping and fittings between each module Carbon steel enclosure with lockable front door and steel components are protected with powder coasted finish

Easy access to components (pump, piping, & electrical)

1.5 HP self-priming pump – transfer rate up to 30 GPM and up to 40 PSI

2 HP self-priming pump (optional) – transfer rate up to 40 GPM and up to 40 PSI Certifications - UL73

Small footprint: 70" x 49" x 81"