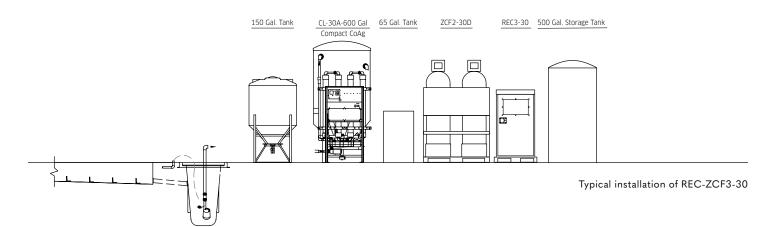

# REC-ZCF3-30 TREAT / DISCHARGE / RECYCLE

## PLUG AND PLAY FILTERING

The REC-ZCF combo skid offers a plugand-play unit that is pre-piped and wired, ready for connection to tanks and pressure washers. The REC/ZCF Skid is a powerful and flexible pumping and filtration system that can serve as the hub of a wide range of water treatment, recycling, and discharge options. All features of REC and ZCF are retained without modifications in the REC/ZCF Skid system.

#### **TECHNICAL DATA**

| MODEL                 | PART NO.    | DESCRIPTION                             | FLOW GPM | VOLTAGE | PHASE | AMPS | EST. SHIP<br>WEIGHT (LBS.) |  |
|-----------------------|-------------|-----------------------------------------|----------|---------|-------|------|----------------------------|--|
| REC-ZCF3-30           | 1.103-513.0 | Pumping & Filtration System             | Up to 30 | 230     | 1     | 20   | 2,000                      |  |
| REC-ZCF3-30 Special   | Special     | REC-ZCF3-30 with 2 HP Self-priming pump | Up to 40 | 230     | 1     | 20   | 2,000                      |  |
| STAND ALONE EQUIPMENT |             |                                         |          |         |       |      |                            |  |
| ZCF2-30D              | 1.103-512.0 | Automatic Filtration System Only        | Up to 20 | 120     | _     | 1    | 1,450                      |  |
| REC3-30A              | 1.103-511.0 | Water Management Pumping System         | Up to 30 | 230     | 1     | 20   | 525                        |  |
| REC3-30A Special      | Special     | ZCF3-30 with 2 HP Self-priming pump     | Up to 40 | 230     | 1     | 22   | 525                        |  |

Physical: 30" x 49" x 81" Shipping: 84" x 56" x 86" Estimated product tare weight: 1,726 lbs. Physical: 46" x 34" x 81" Shipping: 66" x 53" x 86" Estimated product tare weight: 1,250 lbs. Physical: 38" x 31" x 53" Shipping: 58" x 41" x 66" Estimated product tare weight: 325 lbs. REC-ZCF ZCF REC