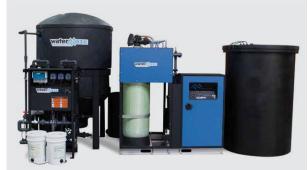

#### FUNDAMENTAL TO THE WATER TREATMENT PROCESS

Waste water pumping and particulate filtration are two processes that are fundamental to treating waste streams generated by commercial washing operations and light industrial applications. The REC and ZCF enable automatic water management, water recycling and even discharge to sanitary sewer where codes allow.

#### **TECHNICAL DATA**

| MODEL                 | PART NO.    | DESCRIPTION                             | FLOW GPM | VOLTAGE | PHASE | AMPS | EST. SHIP<br>WEIGHT (LBS.) |  |
|-----------------------|-------------|-----------------------------------------|----------|---------|-------|------|----------------------------|--|
| REC-ZCF3-30           | 1.103-513.0 | Pumping & Filtration System             | Up to 30 | 230     | 1     | 20   | 2,000                      |  |
| REC-ZCF3-30 Special   | Special     | REC-ZCF3-30 with 2 HP Self-priming pump | Up to 40 | 230     | 1     | 20   | 2,000                      |  |
| STAND ALONE EQUIPMENT |             |                                         |          |         |       |      |                            |  |
| ZCF2-30D              | 1.103-512.0 | Automatic Filtration System Only        | Up to 20 | 120     | _     | 1    | 1,450                      |  |
| REC3-30A              | 1.103-511.0 | Water Management Pumping System         | Up to 30 | 230     | 1     | 20   | 525                        |  |
| REC3-30A Special      | Special     | ZCF3-30 with 2 HP Self-priming pump     | Up to 40 | 230     | 1     | 22   | 525                        |  |

Physical: 30" x 49" x 81" Shipping: 84" x 56" x 86" Estimated product tare weight: 1,726 lbs. Physical: 46" x 34" x 81" Shipping: 66" x 53" x 86" Estimated product tare weight: 1,250 lbs. Physical: 38" x 31" x 53" Shipping: 58" x 41" x 66" Estimated product tare weight: 325 lbs. REC-ZCF ZCF REC