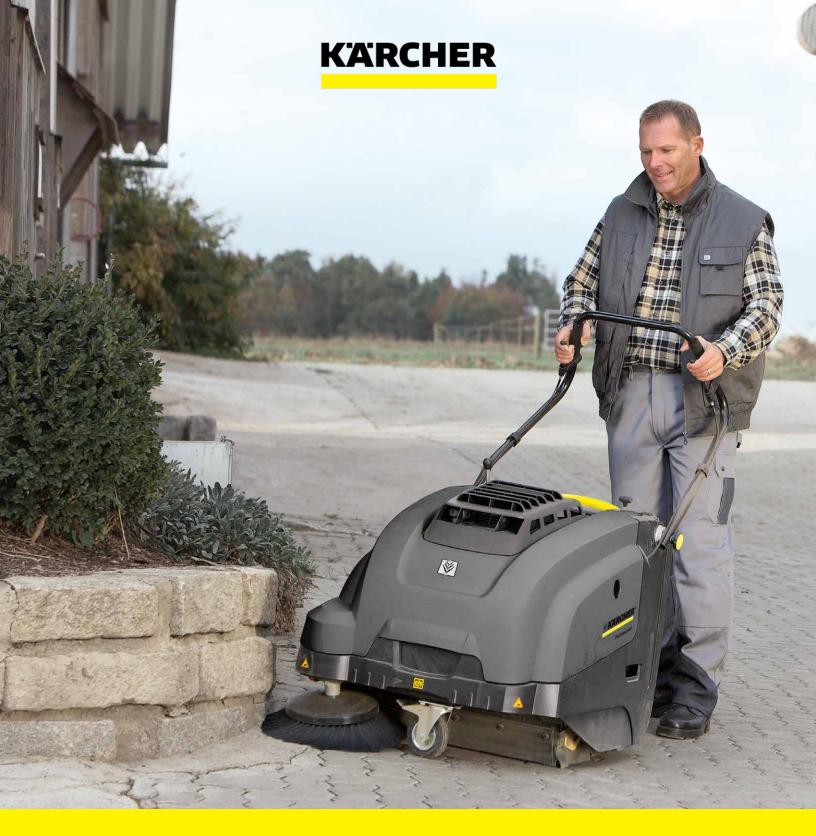

## Clean entry into the walk-behind class.

Compact and agile, the KM 75/40 W Bp cleans small to medium-sized areas with excellent results. With convenient traction drive and powerful vacuum system, available with silent battery-powered motor.

- 1 Waste container with recessed grip
- Waste container with recessed grips easy to remove and empty.
- Short disposal times.
- 2 Efficient filter system with mechanical filter cleaning
- 19.3 ft2 filter area for continuous working.
- Made of tough polyester for durability.
- Mechanical filter cleaning system with ergonomic handle.

- 3 Easy to maintain
- Filter and roller broom easy to remove without tools for flexible maintenance.
- 4 EASY Operation concept
- Clear and logical arrangement of all controls on the handle and field of view for ease of use.
- Standard symbols for all Kärcher sweepers.