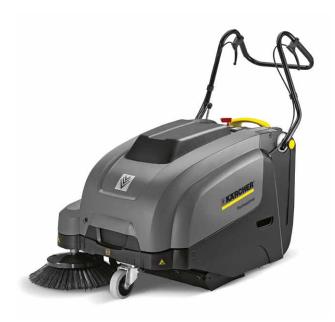

### KM 75/40 W BP

## Clean entry into the walk-behind class.

Compact and agile, the KM 75/40 W Bp cleans small to medium-sized areas with excellent results. With convenient traction drive and powerful vacuum system, available with silent battery-powered motor.