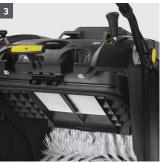

- 1 Waste container with recessed grip
- Waste container with recessed grips easy to remove and empty.
- Short disposal times.
- 2 Efficient filter system with mechanical filter cleaning
- 19.3 ft2 filter area for continuous working.
- Made of tough polyester for durability.
- Mechanical filter cleaning system with ergonomic handle.

- 3 Easy to maintain
- Filter and roller broom easy to remove without tools for flexible maintenance.
- 4 EASY Operation concept
- Clear and logical arrangement of all controls on the handle and field of view for ease of use.
- Standard symbols for all Kärcher sweepers.