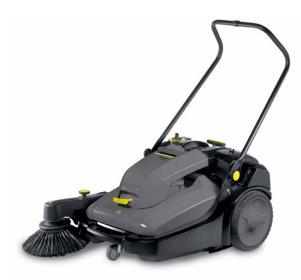

### KM 70/30 C BP ADV

#### KM 70/30 C BP ADV

28 inch cleaning path

Vacuum dust control

Electrically powered main roller broom and side broom

Continuously adjustable roller broom and side broom

| TECHNICAL DATA                        |                  |                  |
|---------------------------------------|------------------|------------------|
| Cleaning path/width - main broom      | in               | 19               |
| Cleaning path/width with 1 side broom | in               | 28               |
| Side broom diameter                   | in               | 13               |
| Debris container capacity             | gal              | 11               |
| Practical productivity                | sq. ft/hr        | 30,800           |
| Operating noise level                 | dBa              | 59               |
| Sweeping method                       | direct/overthrow | direct           |
| Weight                                | lbs              | 105.8            |
| Dimensions (L x W x H)                | in               | 48.8 x 28 x 45.2 |