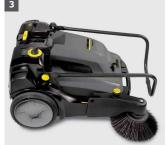

# Compact, convenient and universal.

The extremely compact and efficient KM 70/30 C Bp Adv sweeps silently. Main roller broom and side broom with electric drive – cleans right into the corners, suitable for indoor and outdoor use.

#### 1 Adjustable push handle

- Excellent ergonomics due to triple adjustment option.
- Foldable for spacesaving parking.

- 2 EASY Operation concept
- Easy to use program selector switch.

3 Easy to transport

#### 4 Fine dust suction

- Electric suction fan for removing fine dust from the waste container.
- Can be switched off for sweeping in wet weather.