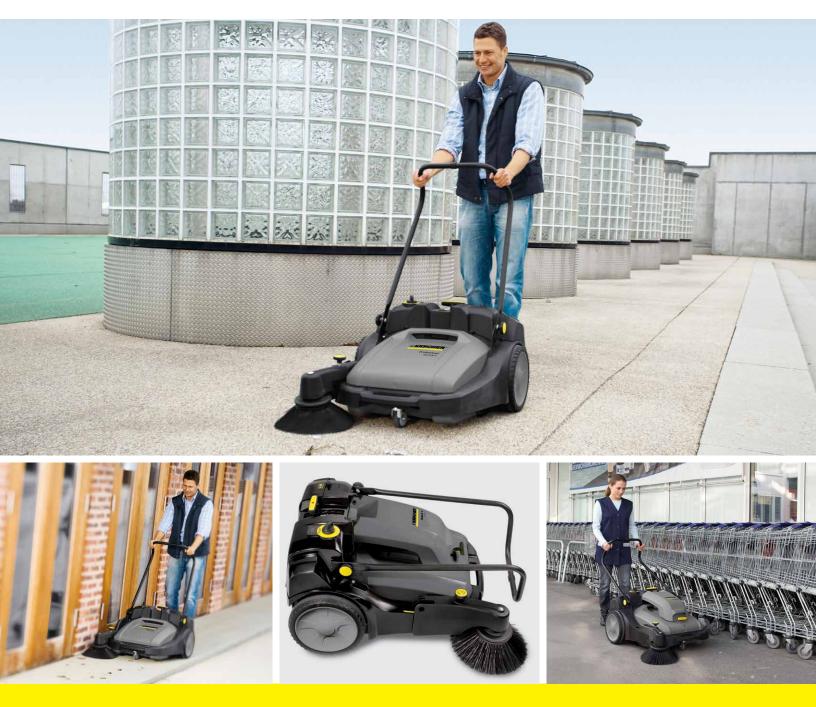

## **SILENT AND EFFICIENT SWEEPING.**

An extremely compact battery-powered sweeper with vacuum dust control.

# Compact, convenient and universal.

The extremely compact and efficient KM 70/30 C Bp Adv sweeps silently. Main roller broom and side broom with electric drive – cleans right into the corners, suitable for indoor and outdoor use.

#### 1 Adjustable push handle

- Excellent ergonomics due to triple adjustment option.
- Foldable for spacesaving parking.

- 2 EASY Operation concept
- Easy to use program selector switch.

3 Easy to transport

Front and rear handles for easy transport (e.g. via stairs).

#### 4 Fine dust suction

- Electric suction fan for removing fine dust from the waste container.
- Can be switched off for sweeping in wet weather.