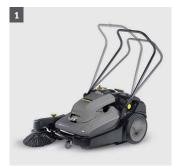

#### 1 Adjustable push handle

- Excellent ergonomics due to triple adjustment option.
- Foldable for spacesaving parking.

- 2 EASY Operation concept
- Easy to use program selector switch.

3 Easy to transport

Front and rear handles for easy transport (e.g. via stairs).

#### 4 Fine dust suction

- Electric suction fan for removing fine dust from the waste container.
- Can be switched off for sweeping in wet weather.