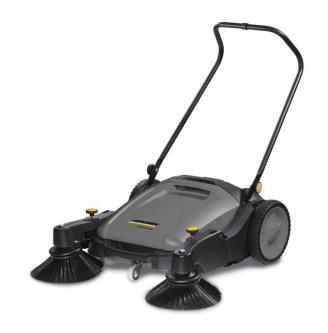

- 1 Main roller brush drive
- The main roller broom is driven by both wheels for excellent

- 2 Adjustable push handle
- Excellent ergonomics due to triple adjustment option.Simple one-touch power switch.
- Foldable for spacesaving parking.

- 3 Large dirt container
- Ergonomic container grip for easy handling and emptying.

- 4 Dust filter
- Dust filter cleans the exhaust air and prevents dust creation while sweeping.