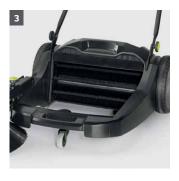

- 1 Main roller brush drive
- The main roller broom is driven by both wheels for excellent

- 2 Adjustable push handle
- Excellent ergonomics due to triple adjustment option.Simple one-touch power switch.
- Foldable for spacesaving parking.

- 3 Large dirt container
- Ergonomic container grip for easy handling and emptying.

- 4 Dust filter
- Dust filter cleans the exhaust air and prevents dust creation while sweeping.