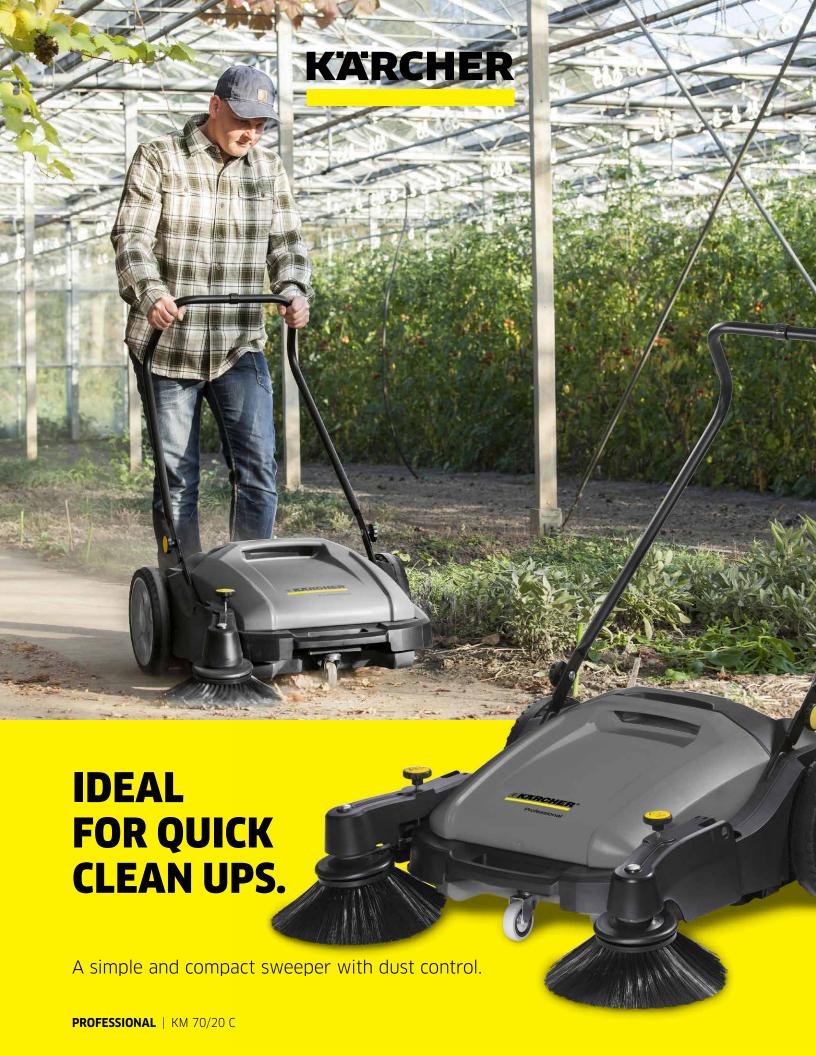

### KM 70/20 C

# Superior performance with manual power.

Speedy sweeping and painless maintenance rolled into one convenient package. These sweepers provide superior sweeping performance in a compact manual push sweeper. They're built to be rugged and durable for long life.

#### KM 70/20 C

| TECHNICAL SPECIFICATIONS        |           |                     |
|---------------------------------|-----------|---------------------|
| Cleaning path/width- main broom | in        | 19                  |
| Cleaning path/width with 1 sb   | in        | 28                  |
| Cleaning path/width with 2 sb   | in        | 36                  |
| Side broom diameter             | in        | 13                  |
| Debris container capacity       | gal       | 11                  |
| Practical productivity          | sq. ft/hr | 30,000              |
| Weight                          | lbs       | 50.7                |
| Dimensions (LxWxH)              | in        | 51.2 x 30.14 x 40.7 |

#### **EQUIPMENT**

| Order No.   | Description                                                         |  |
|-------------|---------------------------------------------------------------------|--|
| 1.517-106.0 | 5.0 KM 70/20 C, twenty eight inch walk-behind sweeper               |  |
| 1.517-107.0 | KM 70/20 C 2SB, twenty eight inch walk-behind sweeper, dual brushes |  |