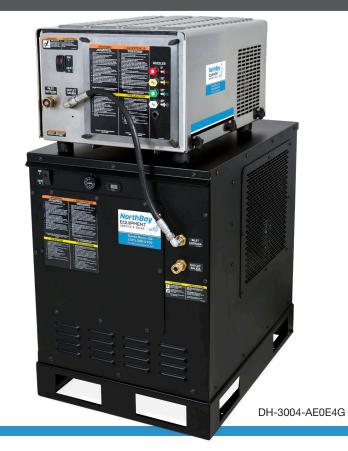

## Stationary All-Electric Hot Water – DHA Series – Belt Drive

| MODEL NUMBER   | PSI  | GPM | HORSEPOWER/<br>MOTOR | UNIT<br>AMPERAGE | PUMP    | HEATER kW | TEMPERATURE RISE | DIMENSIONS (LxWxH) | SHIP WT. | NET WT. |
|----------------|------|-----|----------------------|------------------|---------|-----------|------------------|--------------------|----------|---------|
| DH-2503-AE0E4G | 2500 | 2.8 | 6.0 HP, 480V, 3Ø     | 68.0A            | General | 48        | 120°F            | 36x25x49in.        | 725 lb.  | 625 lb. |
| DH-3004-AE0E4G | 3000 | 3.9 | 8.0 HP, 480V, 3Ø     | 100.0A           | General | 72        | 130°F            | 36x25x49in.        | 830 lb.  | 725 lb. |